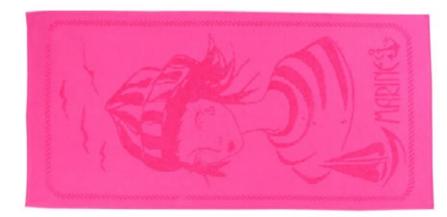

**Aquarium Peshtemal** 

Anchor Beach Towel Red

Sailor Ties Beach Towel Mint Green

#### Anchor Beach Towel Blue

Anchor Beach Towel Red

Anchor Beach Towel Red