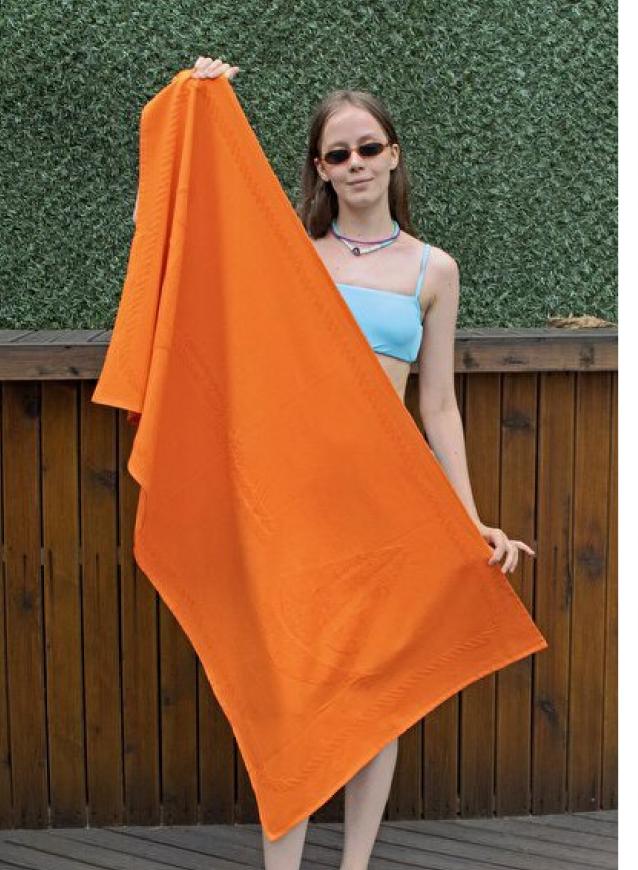

**Aquarium Peshtemal** 

Anchor Beach Towel Red

Sailor Ties Beach Towel Mint Green

#### Anchor Beach Towel Blue

Anchor Beach Towel Red

Anchor Beach Towel Red