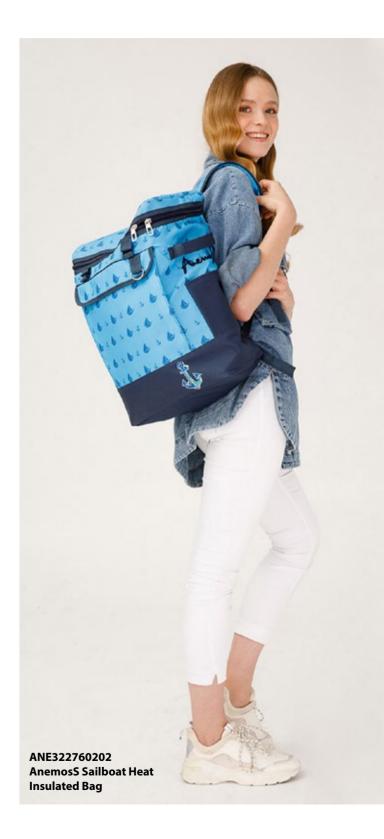

## Anemoss Insulated Bags

Anchor Insulated Bag Blue

Lighthouse Girl Insulated Bag Red

ANE322762225 Anemoss Anchor Heat Insulated Bag

Sail Insulated Bag White

Anemoss Laptop Bags, Backpacks, Wallets & Make-up Bags