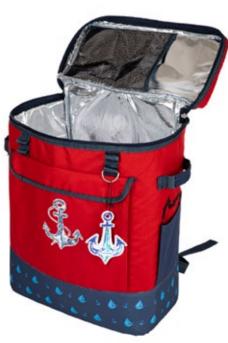

## Anemoss Insulated Bags

Anchor Insulated Bag Blue

Lighthouse Girl Insulated Bag Red

ANE322762225 Anemoss Anchor Heat Insulated Bag

Sail Insulated Bag White

Anemoss Laptop Bags, Backpacks, Wallets & Make-up Bags