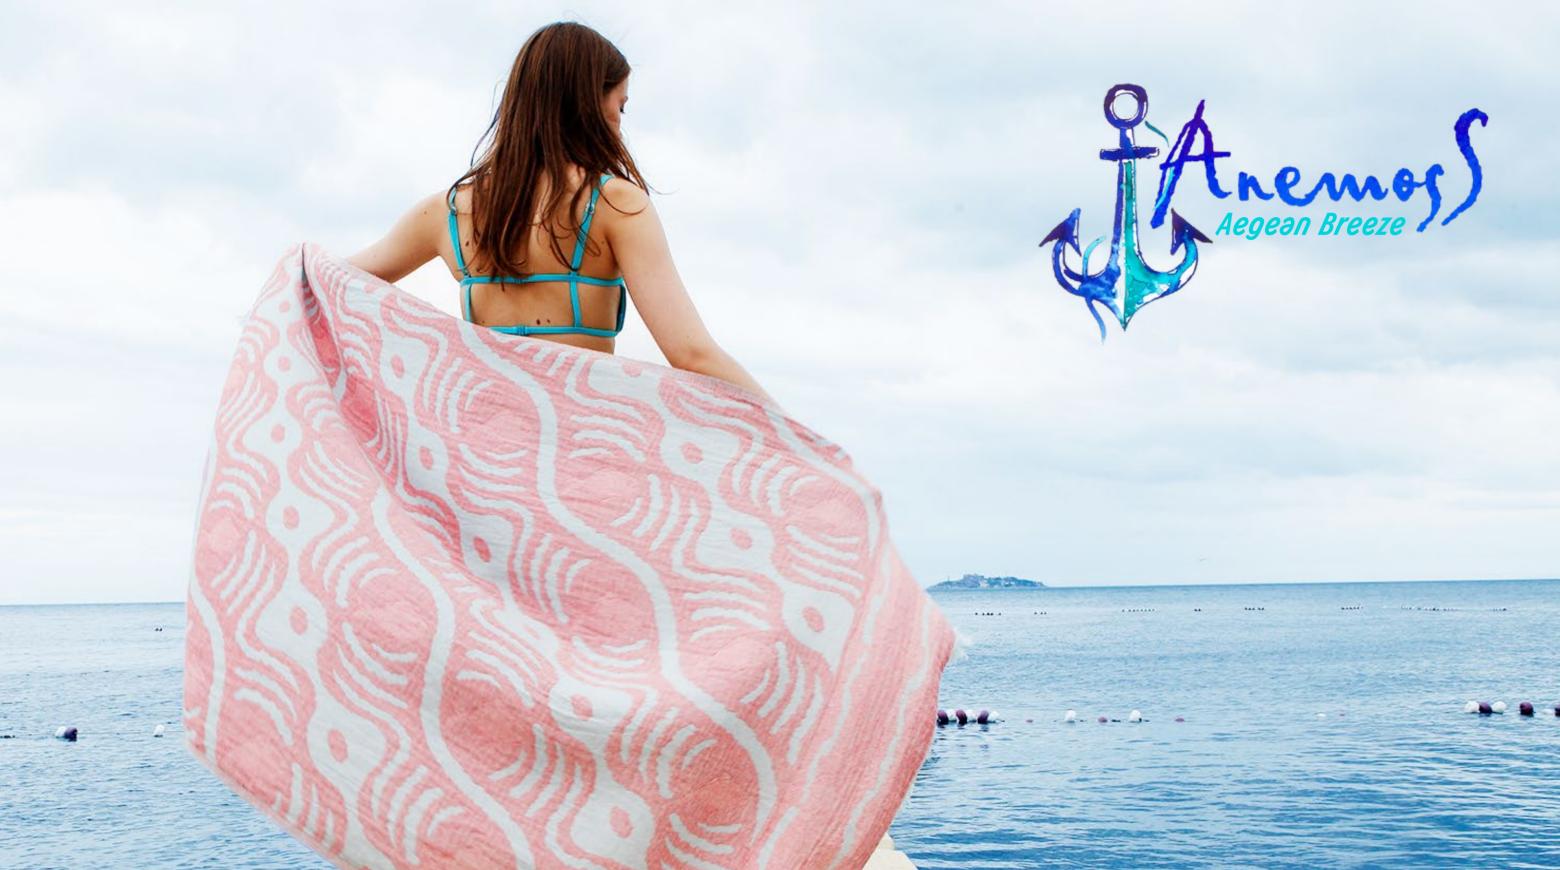

## MARINE COLLECTION

themos

In the 2020 Spring - Summer season, AnemosS has been prepared to share with you the Aegean breeze. The sea and marine themed illustrations that artist Gamze Yalçın worked exclusively for the collection were applied on more than 30 products. Deep blues, turquoise and red tones dominate the collection, inspired by the colors of the Aegean.

#### DESIGN BY GAMZE YALÇIN

Gamze Yalçın was born in Istanbul in 1987. After graduating from the Mimar Sinan Fine Arts University, Department of Interior Architecture in 2010, she got inspired and started her Wall Painting in 2010 during her six-month social project voluntary work in the Philippines. The works of the artist, who produces works in the fields of; illustration, painting, street art, wall paintings and performance arts, can be observed in various places and streets of Istanbul. Her biggest inspiration being the depth and all tones of Blue, the artist also got the chance to paint in the streets of Berlin, Madrid, Recife and Brussels. Now she continues her work in her studio in Cibali-Balat, Istanbul.