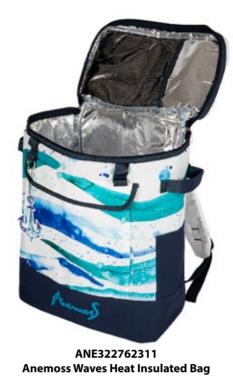

## Anemoss Insulated Bags

Anchor Insulated Bag Blue

Lighthouse Girl Insulated Bag Red

ANE322762225 Anemoss Anchor Heat Insulated Bag

Sail Insulated Bag White

Anemoss Laptop Bags, Backpacks, Wallets & Make-up Bags