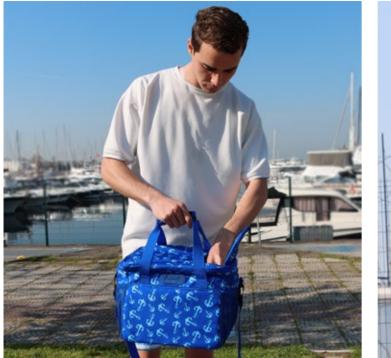

## Anemoss Insulated Bags

Anchor Insulated Bag Blue

Lighthouse Girl Insulated Bag Red

ANE322762225 Anemoss Anchor Heat Insulated Bag

Sail Insulated Bag White

Anemoss Laptop Bags, Backpacks, Wallets & Make-up Bags