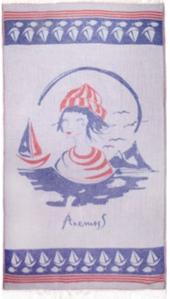

## MARINE COLLECTION

themos

In the 2020 Spring - Summer season, AnemosS has been prepared to share with you the Aegean breeze. The sea and marine themed illustrations that artist Gamze Yalçın worked exclusively for the collection were applied on more than 30 products. Deep blues, turquoise and red tones dominate the collection, inspired by the colors of the Aegean.

#### DESIGN BY GAMZE YALÇIN

Gamze Yalçın was born in Istanbul in 1987. After graduating from the Mimar Sinan Fine Arts University, Department of Interior Architecture in 2010, she got inspired and started her Wall Painting in 2010 during her six-month social project voluntary work in the Philippines. The works of the artist, who produces works in the fields of; illustration, painting, street art, wall paintings and performance arts, can be observed in various places and streets of Istanbul. Her biggest inspiration being the depth and all tones of Blue, the artist also got the chance to paint in the streets of Berlin, Madrid, Recife and Brussels. Now she continues her work in her studio in Cibali-Balat, Istanbul.