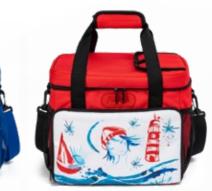

## Anemoss Insulated Bags

Anchor Insulated Bag Blue

Lighthouse Girl Insulated Bag Red

ANE322762225 Anemoss Anchor Heat Insulated Bag

Sail Insulated Bag White

Anemoss Laptop Bags, Backpacks, Wallets & Make-up Bags