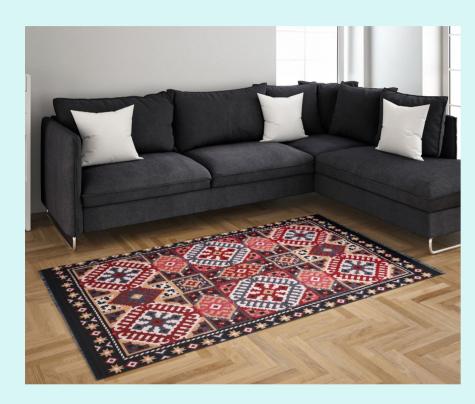

#### SA1534A Double Sided Rug

120×180cm (BGH8681126436908), 80×150cm (BGH8681126436892)

With reversible design, you can use two looks in one, letting you refresh your space instantly. This wide area rug suits well in areas where you waste a lot of time like the living room, kitchen, laundry room, or office even outside as a patio rug or outdoor rug. Made from durable and washable materials. It's easy to clean and maintain. So, it is suitable for everyday use.

# SA1534A Double Sided Rug

120×180cm (BGH8681126436908), 80×150cm (BGH8681126436892)

With reversible design, you can use two looks in one, letting you refresh your space instantly. This wide area rug suits well in areas where you waste a lot of time like the living room, kitchen, laundry room, or office even outside as a patio rug or outdoor rug. Made from durable and washable materials. It's easy to clean and maintain. So, it is suitable for everyday use.