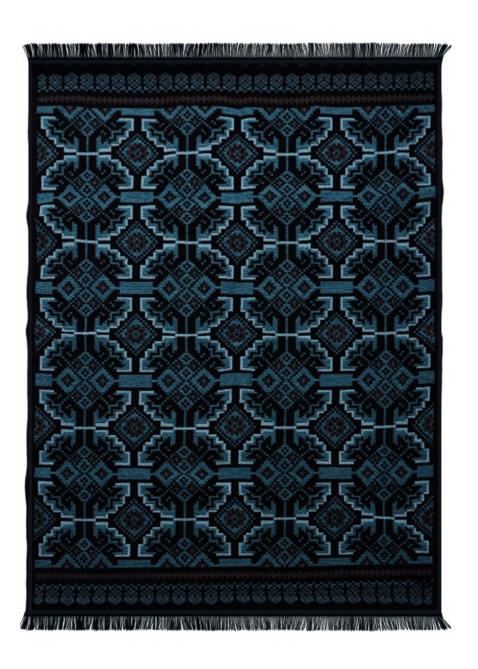

#### SA1534A Double Sided Rug

120×180cm (BGH8681126436908), 80×150cm (BGH8681126436892)

With reversible design, you can use two looks in one, letting you refresh your space instantly. This wide area rug suits well in areas where you waste a lot of time like the living room, kitchen, laundry room, or office even outside as a patio rug or outdoor rug. Made from durable and washable materials. It's easy to clean and maintain. So, it is suitable for everyday use.

# SA1534A Double Sided Rug

120×180cm (BGH8681126436908), 80×150cm (BGH8681126436892)

With reversible design, you can use two looks in one, letting you refresh your space instantly. This wide area rug suits well in areas where you waste a lot of time like the living room, kitchen, laundry room, or office even outside as a patio rug or outdoor rug. Made from durable and washable materials. It's easy to clean and maintain. So, it is suitable for everyday use.