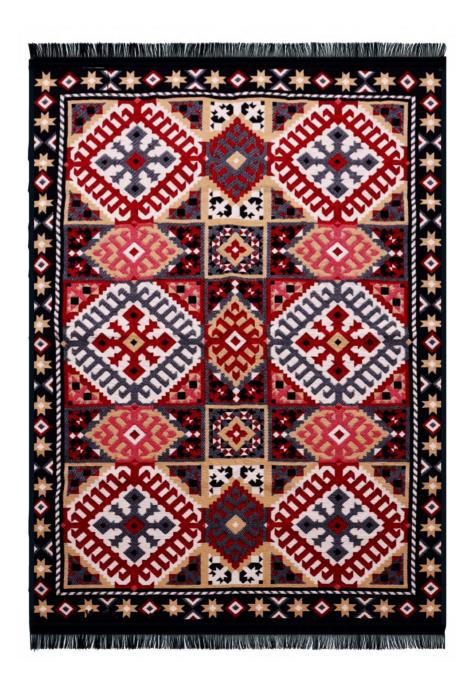

#### SA1534A Double Sided Rug

120×180cm (BGH8681126436908), 80×150cm (BGH8681126436892)

With reversible design, you can use two looks in one, letting you refresh your space instantly. This wide area rug suits well in areas where you waste a lot of time like the living room, kitchen, laundry room, or office even outside as a patio rug or outdoor rug. Made from durable and washable materials. It's easy to clean and maintain. So, it is suitable for everyday use.

# SA1534A Double Sided Rug

120×180cm (BGH8681126436908), 80×150cm (BGH8681126436892)

With reversible design, you can use two looks in one, letting you refresh your space instantly. This wide area rug suits well in areas where you waste a lot of time like the living room, kitchen, laundry room, or office even outside as a patio rug or outdoor rug. Made from durable and washable materials. It's easy to clean and maintain. So, it is suitable for everyday use.