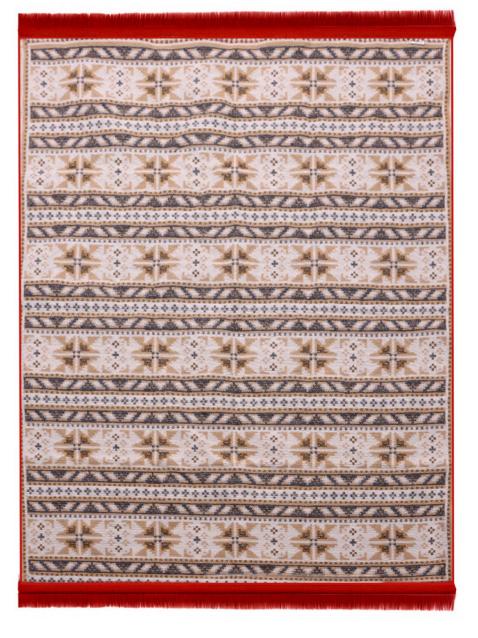

#### SA1534A Double Sided Rug

120×180cm (BGH8681126436908), 80×150cm (BGH8681126436892)

With reversible design, you can use two looks in one, letting you refresh your space instantly. This wide area rug suits well in areas where you waste a lot of time like the living room, kitchen, laundry room, or office even outside as a patio rug or outdoor rug. Made from durable and washable materials. It's easy to clean and maintain. So, it is suitable for everyday use.

# SA1534A Double Sided Rug

120×180cm (BGH8681126436908), 80×150cm (BGH8681126436892)

With reversible design, you can use two looks in one, letting you refresh your space instantly. This wide area rug suits well in areas where you waste a lot of time like the living room, kitchen, laundry room, or office even outside as a patio rug or outdoor rug. Made from durable and washable materials. It's easy to clean and maintain. So, it is suitable for everyday use.