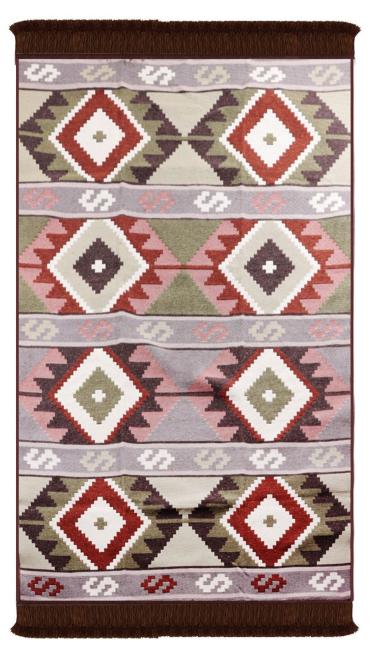

### SA1583B Double Sided Rug

120×180cm (BGH8681126436885), 80×150cm (BGH8681126436878)

120x180cm 80x150cm