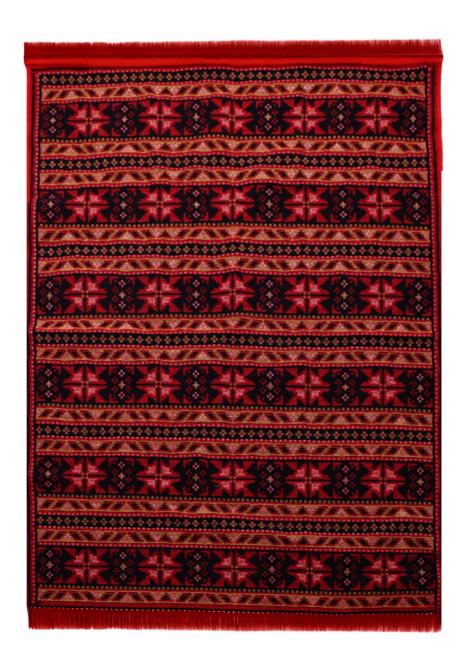

# SA1590A Double Sided Rug

120×180cm (BGH8681126436922), 80×150cm (BGH8681126436915)

With reversible design, you can use two looks in one, letting you refresh your space instantly. This wide area rug suits well in areas where you waste a lot of time like the living room, kitchen, laundry room, or office even outside as a patio rug or outdoor rug. Made from durable and washable materials. It's easy to clean and maintain. So, it is suitable for everyday use.