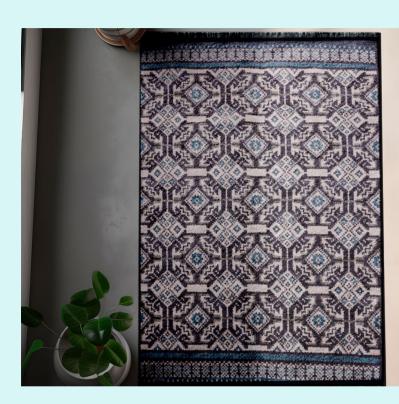

#### SA1534A Double Sided Rug

120×180cm (BGH8681126436908), 80×150cm (BGH8681126436892)

With reversible design, you can use two looks in one, letting you refresh your space instantly. This wide area rug suits well in areas where you waste a lot of time like the living room, kitchen, laundry room, or office even outside as a patio rug or outdoor rug. Made from durable and washable materials. It's easy to clean and maintain. So, it is suitable for everyday use.

# SA1534A Double Sided Rug

120×180cm (BGH8681126436908), 80×150cm (BGH8681126436892)

With reversible design, you can use two looks in one, letting you refresh your space instantly. This wide area rug suits well in areas where you waste a lot of time like the living room, kitchen, laundry room, or office even outside as a patio rug or outdoor rug. Made from durable and washable materials. It's easy to clean and maintain. So, it is suitable for everyday use.