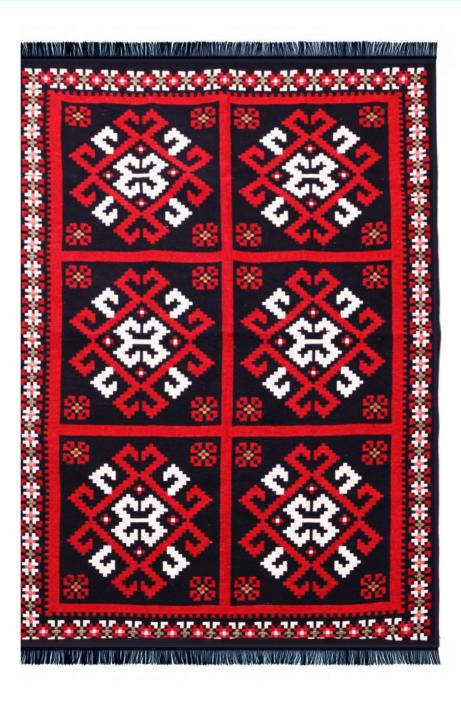

### SA1583B Double Sided Rug

120×180cm (BGH8681126436885), 80×150cm (BGH8681126436878)

120x180cm 80x150cm