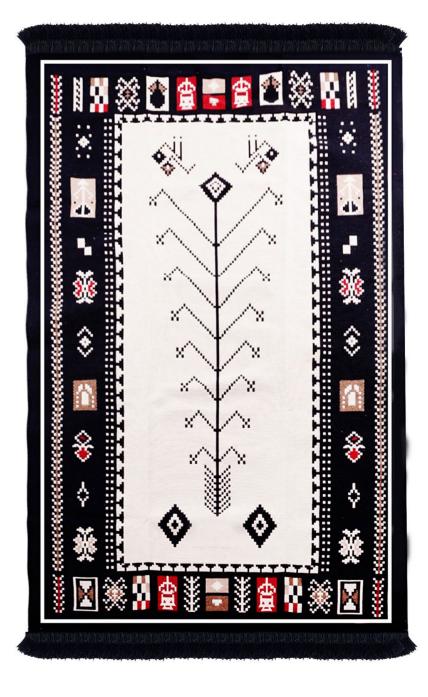

#### SA1534A Double Sided Rug

120×180cm (BGH8681126436908), 80×150cm (BGH8681126436892)

With reversible design, you can use two looks in one, letting you refresh your space instantly. This wide area rug suits well in areas where you waste a lot of time like the living room, kitchen, laundry room, or office even outside as a patio rug or outdoor rug. Made from durable and washable materials. It's easy to clean and maintain. So, it is suitable for everyday use.

# SA1534A Double Sided Rug

120×180cm (BGH8681126436908), 80×150cm (BGH8681126436892)

With reversible design, you can use two looks in one, letting you refresh your space instantly. This wide area rug suits well in areas where you waste a lot of time like the living room, kitchen, laundry room, or office even outside as a patio rug or outdoor rug. Made from durable and washable materials. It's easy to clean and maintain. So, it is suitable for everyday use.