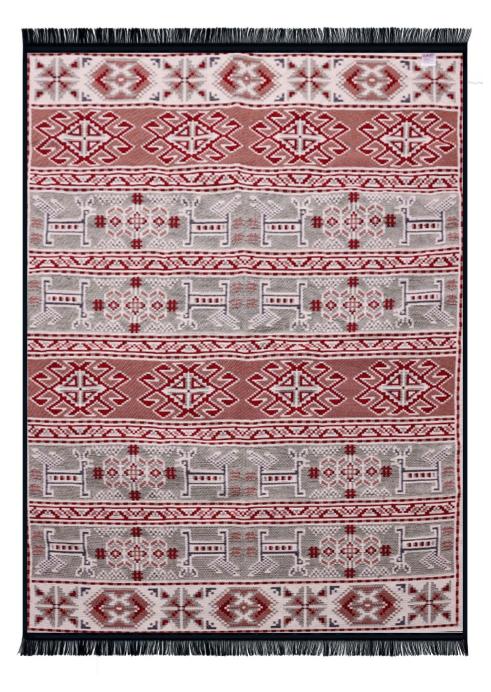

# SAF3B Double Sided Rug

120×180cm (BGH8681126436946), 80×150cm (BGH8681126436939)

With reversible design, you can use two looks in one, letting you refresh your space instantly. This wide area rug suits well in areas where you waste a lot of time like the living room, kitchen, laundry room, or office even outside as a patio rug or outdoor rug. Made from durable and washable materials. It's easy to clean and maintain. So, it is suitable for everyday use.