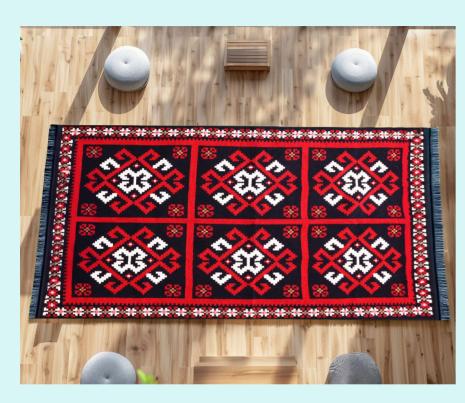

### SA1583B Double Sided Rug

120×180cm (BGH8681126436885), 80×150cm (BGH8681126436878)

120x180cm 80x150cm