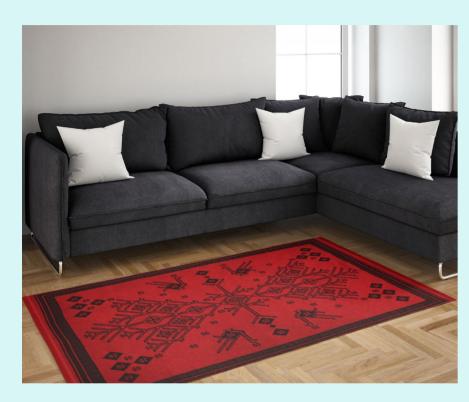

re you waste a lot of time like the living room, kitchen, laundry room, or office even outside as a patio rug or outdoor rug. Made from durable and washable materials. It's easy to clean and maintain. So, it is suitable for everyday use.





# SAF3B Double Sided Rug

120×180cm (BGH8681126436946), 80×150cm (BGH8681126436939)





With reversible design, you can use two looks in one, letting you refresh your space instantly. This wide area rug suits well in areas where you waste a lot of time like the living room, kitchen, laundry room, or office even outside as a patio rug or outdoor rug. Made from durable and washable materials. It's easy to clean and maintain. So, it is suitable for everyday use.





# SA25CY Double Sided Rug 120×180cm (BGH8681126437011), 80×150cm (BGH8681126437004)





With reversible design, you can use two looks in one, letting you refresh your space instantly. This wide area rug suits well in areas where you waste a lot of time like the living room, kitchen, laundry room, or office even outside as a patio rug or outdoor rug. Made from durable and washable materials. It's easy to clean and maintain. So, it is suitable for everyday use.





#### SA25MK Double Sided Rug

120×180cm (BGH8681126437059), 80×150cm (BGH8681126437042)





With reversible design, you can use two looks in one, letting you refresh your space instantly. This wide area rug suits well in areas where you waste a lot of time like the living room, kitchen, laundry room, or office even outside as a patio rug or outdoor rug. Made from durable and washable materials. It's easy to clean