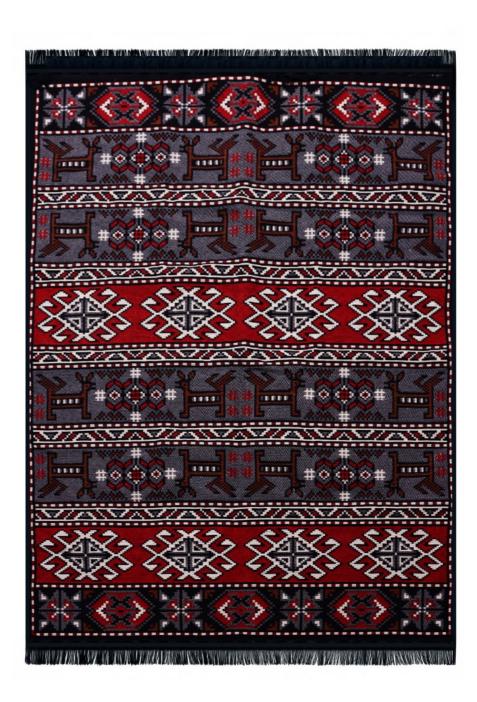

# SAF3B Double Sided Rug

120×180cm (BGH8681126436946), 80×150cm (BGH8681126436939)

With reversible design, you can use two looks in one, letting you refresh your space instantly. This wide area rug suits well in areas where you waste a lot of time like the living room, kitchen, laundry room, or office even outside as a patio rug or outdoor rug. Made from durable and washable materials. It's easy to clean and maintain. So, it is suitable for everyday use.