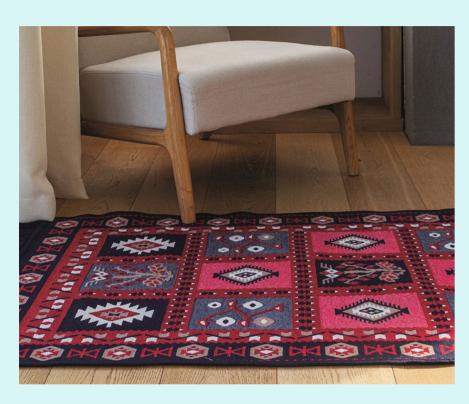

### SA1583B Double Sided Rug

120×180cm (BGH8681126436885), 80×150cm (BGH8681126436878)

120x180cm 80x150cm