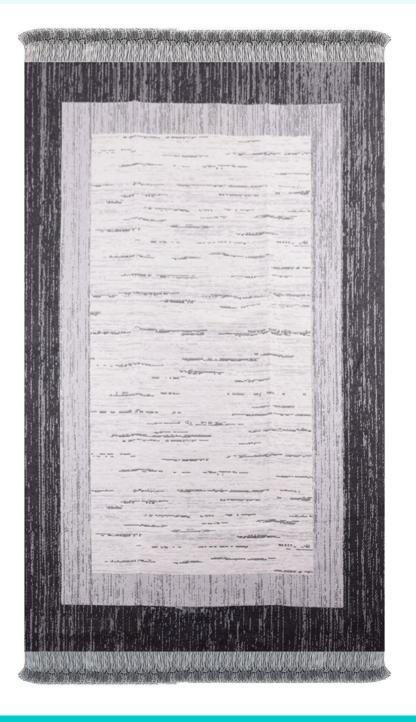

#### SA1534A Double Sided Rug

120×180cm (BGH8681126436908), 80×150cm (BGH8681126436892)

With reversible design, you can use two looks in one, letting you refresh your space instantly. This wide area rug suits well in areas where you waste a lot of time like the living room, kitchen, laundry room, or office even outside as a patio rug or outdoor rug. Made from durable and washable materials. It's easy to clean and maintain. So, it is suitable for everyday use.

# SA1534A Double Sided Rug

120×180cm (BGH8681126436908), 80×150cm (BGH8681126436892)

With reversible design, you can use two looks in one, letting you refresh your space instantly. This wide area rug suits well in areas where you waste a lot of time like the living room, kitchen, laundry room, or office even outside as a patio rug or outdoor rug. Made from durable and washable materials. It's easy to clean and maintain. So, it is suitable for everyday use.