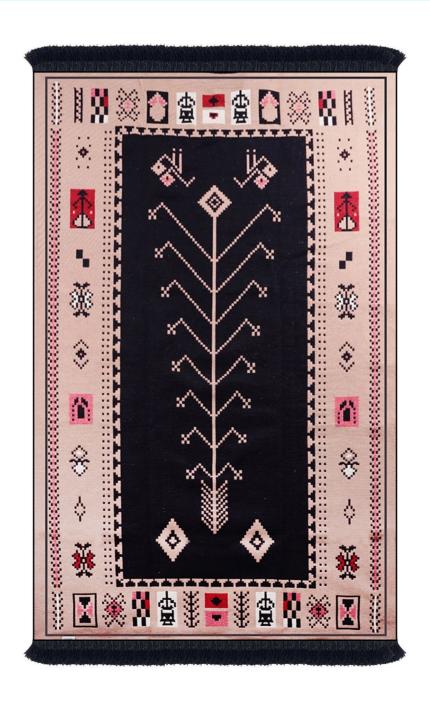

#### SA1534A Double Sided Rug

120×180cm (BGH8681126436908), 80×150cm (BGH8681126436892)

With reversible design, you can use two looks in one, letting you refresh your space instantly. This wide area rug suits well in areas where you waste a lot of time like the living room, kitchen, laundry room, or office even outside as a patio rug or outdoor rug. Made from durable and washable materials. It's easy to clean and maintain. So, it is suitable for everyday use.

# SA1534A Double Sided Rug

120×180cm (BGH8681126436908), 80×150cm (BGH8681126436892)

With reversible design, you can use two looks in one, letting you refresh your space instantly. This wide area rug suits well in areas where you waste a lot of time like the living room, kitchen, laundry room, or office even outside as a patio rug or outdoor rug. Made from durable and washable materials. It's easy to clean and maintain. So, it is suitable for everyday use.