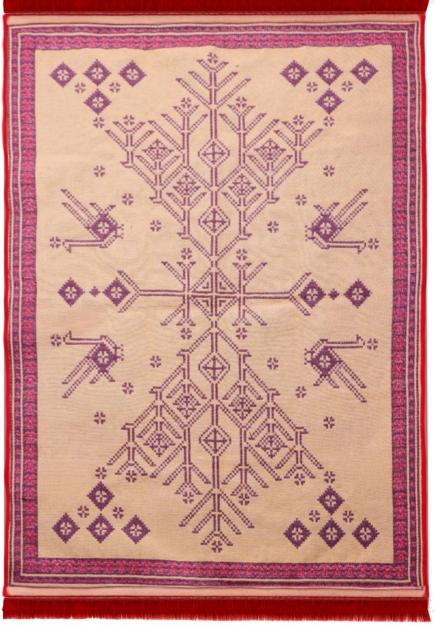

#### SA1534A Double Sided Rug

120×180cm (BGH8681126436908), 80×150cm (BGH8681126436892)

With reversible design, you can use two looks in one, letting you refresh your space instantly. This wide area rug suits well in areas where you waste a lot of time like the living room, kitchen, laundry room, or office even outside as a patio rug or outdoor rug. Made from durable and washable materials. It's easy to clean and maintain. So, it is suitable for everyday use.

# SA1534A Double Sided Rug

120×180cm (BGH8681126436908), 80×150cm (BGH8681126436892)

With reversible design, you can use two looks in one, letting you refresh your space instantly. This wide area rug suits well in areas where you waste a lot of time like the living room, kitchen, laundry room, or office even outside as a patio rug or outdoor rug. Made from durable and washable materials. It's easy to clean and maintain. So, it is suitable for everyday use.