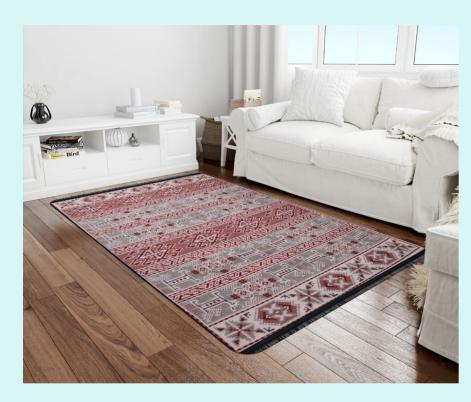

## SA1619B Double Sided Rug

120×180cm (BGH8681126436847), 80×150cm (BGH8681126436830)

With reversible design, you can use two looks in one, letting you refresh your space instantly. This wide area rug suits well in areas where you waste a lot of time like the living room, kitchen, laundry room, or office even outside as a patio rug or outdoor rug. Made from durable and washable materials. It's easy to clean and maintain. So, it is suitable for everyday use.