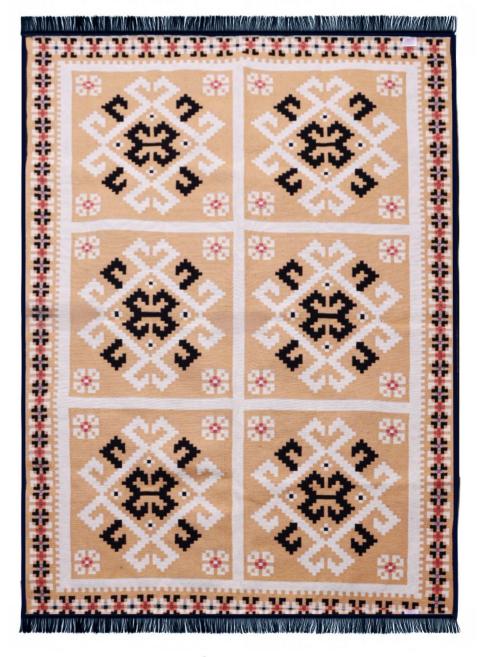

### SA1583B Double Sided Rug

120×180cm (BGH8681126436885), 80×150cm (BGH8681126436878)

120x180cm 80x150cm