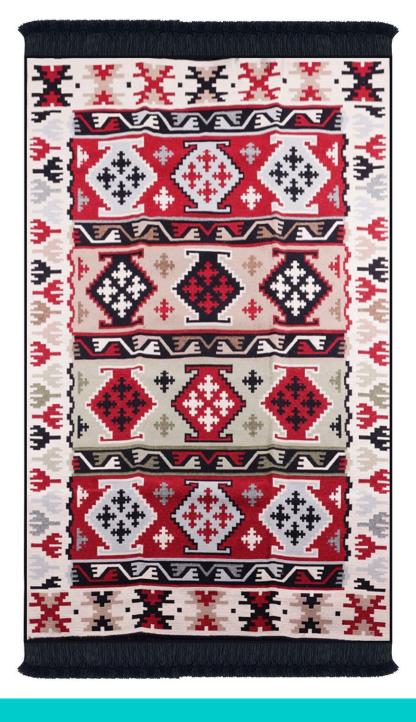

#### SA1534A Double Sided Rug

120×180cm (BGH8681126436908), 80×150cm (BGH8681126436892)

With reversible design, you can use two looks in one, letting you refresh your space instantly. This wide area rug suits well in areas where you waste a lot of time like the living room, kitchen, laundry room, or office even outside as a patio rug or outdoor rug. Made from durable and washable materials. It's easy to clean and maintain. So, it is suitable for everyday use.

# SA1534A Double Sided Rug

120×180cm (BGH8681126436908), 80×150cm (BGH8681126436892)

With reversible design, you can use two looks in one, letting you refresh your space instantly. This wide area rug suits well in areas where you waste a lot of time like the living room, kitchen, laundry room, or office even outside as a patio rug or outdoor rug. Made from durable and washable materials. It's easy to clean and maintain. So, it is suitable for everyday use.