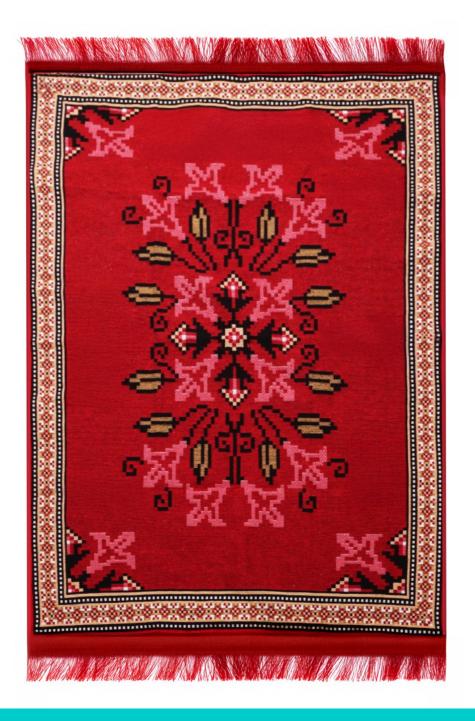

#### SA1534A Double Sided Rug

120×180cm (BGH8681126436908), 80×150cm (BGH8681126436892)

With reversible design, you can use two looks in one, letting you refresh your space instantly. This wide area rug suits well in areas where you waste a lot of time like the living room, kitchen, laundry room, or office even outside as a patio rug or outdoor rug. Made from durable and washable materials. It's easy to clean and maintain. So, it is suitable for everyday use.

# SA1534A Double Sided Rug

120×180cm (BGH8681126436908), 80×150cm (BGH8681126436892)

With reversible design, you can use two looks in one, letting you refresh your space instantly. This wide area rug suits well in areas where you waste a lot of time like the living room, kitchen, laundry room, or office even outside as a patio rug or outdoor rug. Made from durable and washable materials. It's easy to clean and maintain. So, it is suitable for everyday use.