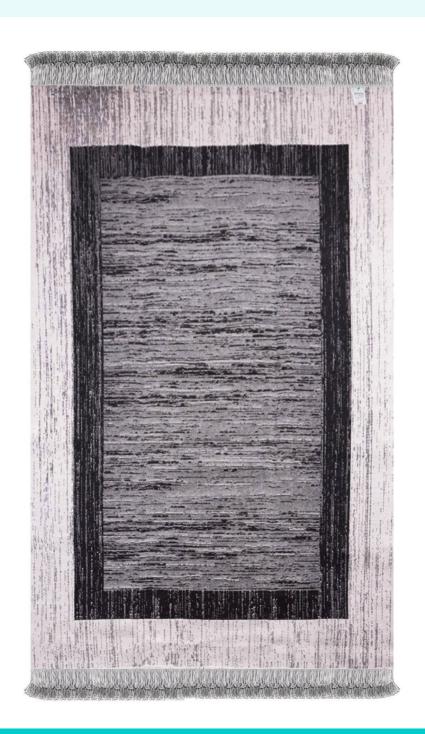

#### SA1534A Double Sided Rug

120×180cm (BGH8681126436908), 80×150cm (BGH8681126436892)

With reversible design, you can use two looks in one, letting you refresh your space instantly. This wide area rug suits well in areas where you waste a lot of time like the living room, kitchen, laundry room, or office even outside as a patio rug or outdoor rug. Made from durable and washable materials. It's easy to clean and maintain. So, it is suitable for everyday use.

# SA1534A Double Sided Rug

120×180cm (BGH8681126436908), 80×150cm (BGH8681126436892)

With reversible design, you can use two looks in one, letting you refresh your space instantly. This wide area rug suits well in areas where you waste a lot of time like the living room, kitchen, laundry room, or office even outside as a patio rug or outdoor rug. Made from durable and washable materials. It's easy to clean and maintain. So, it is suitable for everyday use.