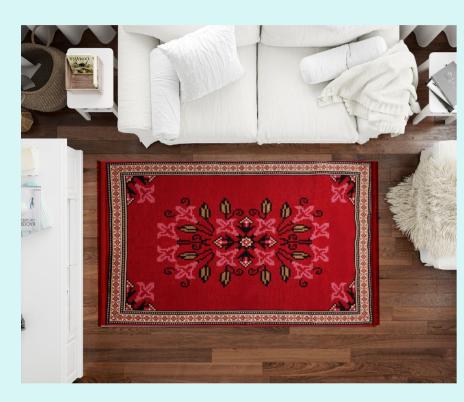

you waste a lot of time like the living room, kitchen, laundry room, or office even outside as a patio rug or outdoor rug. Made from durable and washable materials. It's easy to clean and maintain. So, it is suitable for everyday use.





# SA1534A Double Sided Rug

120×180cm (BGH8681126436908), 80×150cm (BGH8681126436892)





With reversible design, you can use two looks in one, letting you refresh your space instantly. This wide area rug suits well in areas where you waste a lot of time like the living room, kitchen, laundry room, or office even outside as a patio rug or outdoor rug. Made from durable and washable materials. It's easy to clean and maintain. So, it is suitable for everyday use.





# SA25PY Double Sided Rug

120×180cm (BGH8681126437110), 80×150cm (BGH8681126437103)





With reversible design, you can use two looks in one, letting you refresh your space instantly. This wide area rug suits well in areas where you waste a lot of time like the living room, kitchen, laundry room, or office even outside as a patio rug or outdoor rug. Made from durable and washable materials. It's easy to clean and maintain. So, it is suitable for everyday use.





#### SA25BA Double Sided Rug

120×180cm (BGH8681126437097), 80×150cm (BGH8681126437080)





With reversible design, you can use two looks in one, letting you refresh your space instantly. This wide area rug suits well in areas where you waste a lot of time like the living room, kitchen, laundry room, or office even outside as a patio rug or outdoor rug. Made from durable and washable materials. It's easy to clean