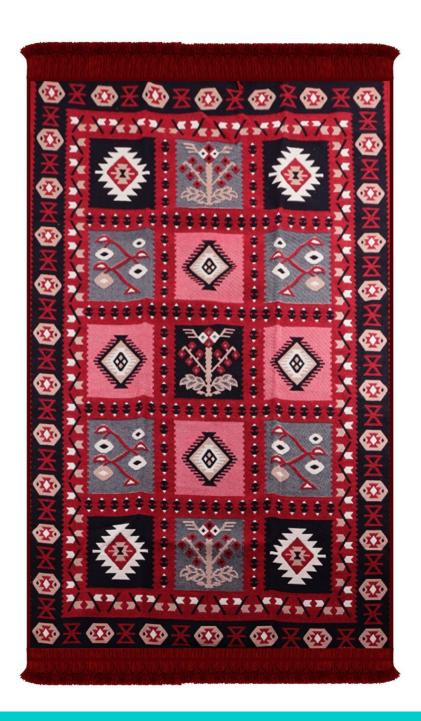

# SA1590A Double Sided Rug

120×180cm (BGH8681126436922), 80×150cm (BGH8681126436915)

With reversible design, you can use two looks in one, letting you refresh your space instantly. This wide area rug suits well in areas where you waste a lot of time like the living room, kitchen, laundry room, or office even outside as a patio rug or outdoor rug. Made from durable and washable materials. It's easy to clean and maintain. So, it is suitable for everyday use.