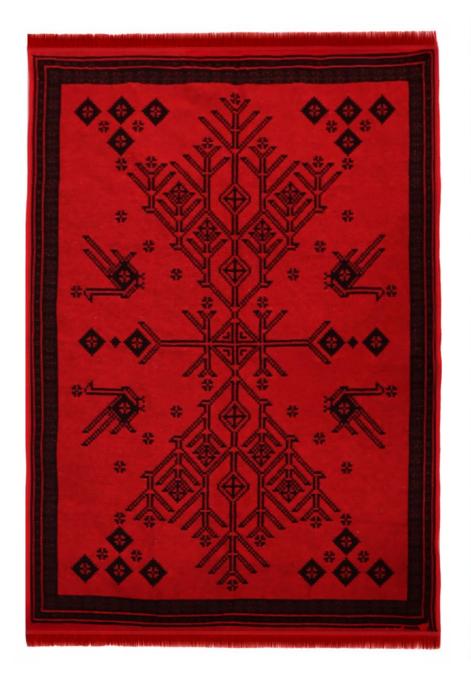

n one, letting you refresh your space instantly. This wide area rug suits well in areas where you waste a lot of time like the living room, kitchen, laundry room, or office even outside as a patio rug or outdoor rug. Made from durable and washable materials. It's easy to clean and maintain. So, it is suitable for everyday use.





# SA25CY Double Sided Rug 120×180cm (BGH8681126437011), 80×150cm (BGH8681126437004)





With reversible design, you can use two looks in one, letting you refresh your space instantly. This wide area rug suits well in areas where you waste a lot of time like the living room, kitchen, laundry room, or office even outside as a patio rug or outdoor rug. Made from durable and washable materials. It's easy to clean and maintain. So, it is suitable for everyday use.





#### SA25MK Double Sided Rug

120×180cm (BGH8681126437059), 80×150cm (BGH8681126437042)





With reversible design, you can use two looks in one, letting you refresh your space instantly. This wide area rug suits well in areas where you waste a lot of time like the living room, kitchen, laundry room, or office even outside as a patio rug or outdoor rug. Made from durable and washable materials. It's easy to clean and maintain. So, it is suitable for everyday use.





# SA1534A Double Sided Rug

120×180cm (BGH8681126436908), 80×150cm (BGH8681126436892)





With reversible design, you can use two looks in one, letting you refresh your space instantly. This wide area rug suits well in areas where you waste a lot of time like the living room, kitchen, laundry room, or office even outsid