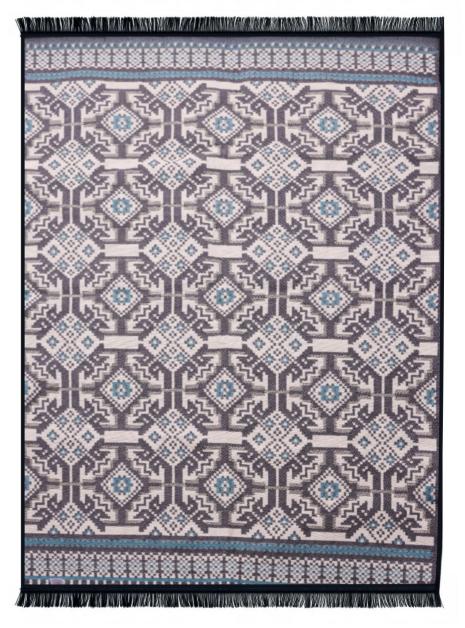

#### SA1534A Double Sided Rug

120×180cm (BGH8681126436908), 80×150cm (BGH8681126436892)

With reversible design, you can use two looks in one, letting you refresh your space instantly. This wide area rug suits well in areas where you waste a lot of time like the living room, kitchen, laundry room, or office even outside as a patio rug or outdoor rug. Made from durable and washable materials. It's easy to clean and maintain. So, it is suitable for everyday use.

# SA1534A Double Sided Rug

120×180cm (BGH8681126436908), 80×150cm (BGH8681126436892)

With reversible design, you can use two looks in one, letting you refresh your space instantly. This wide area rug suits well in areas where you waste a lot of time like the living room, kitchen, laundry room, or office even outside as a patio rug or outdoor rug. Made from durable and washable materials. It's easy to clean and maintain. So, it is suitable for everyday use.