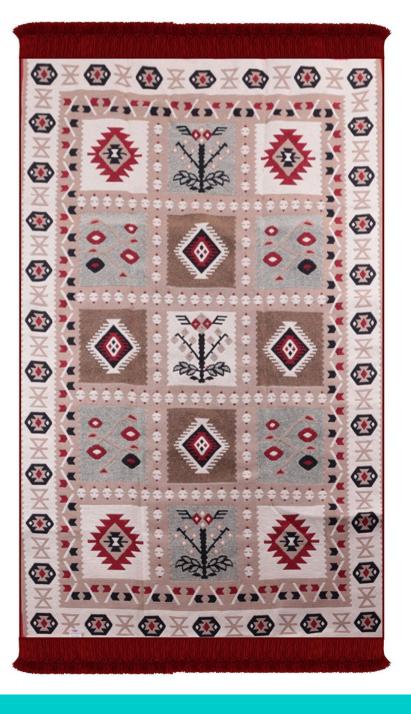

## SA1619B Double Sided Rug

120×180cm (BGH8681126436847), 80×150cm (BGH8681126436830)

With reversible design, you can use two looks in one, letting you refresh your space instantly. This wide area rug suits well in areas where you waste a lot of time like the living room, kitchen, laundry room, or office even outside as a patio rug or outdoor rug. Made from durable and washable materials. It's easy to clean and maintain. So, it is suitable for everyday use.