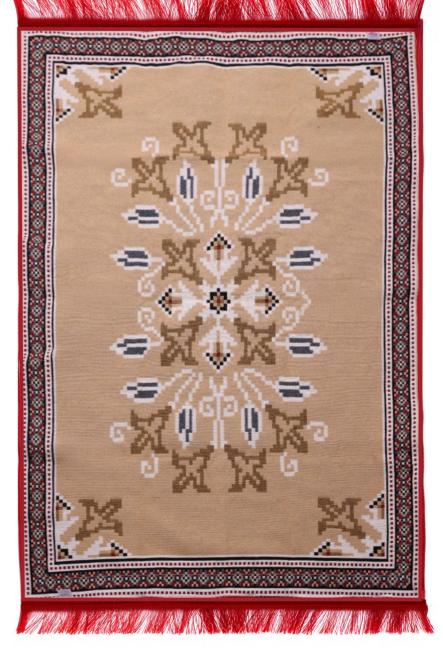

#### SA1534A Double Sided Rug

120×180cm (BGH8681126436908), 80×150cm (BGH8681126436892)

With reversible design, you can use two looks in one, letting you refresh your space instantly. This wide area rug suits well in areas where you waste a lot of time like the living room, kitchen, laundry room, or office even outside as a patio rug or outdoor rug. Made from durable and washable materials. It's easy to clean and maintain. So, it is suitable for everyday use.

# SA1534A Double Sided Rug

120×180cm (BGH8681126436908), 80×150cm (BGH8681126436892)

With reversible design, you can use two looks in one, letting you refresh your space instantly. This wide area rug suits well in areas where you waste a lot of time like the living room, kitchen, laundry room, or office even outside as a patio rug or outdoor rug. Made from durable and washable materials. It's easy to clean and maintain. So, it is suitable for everyday use.