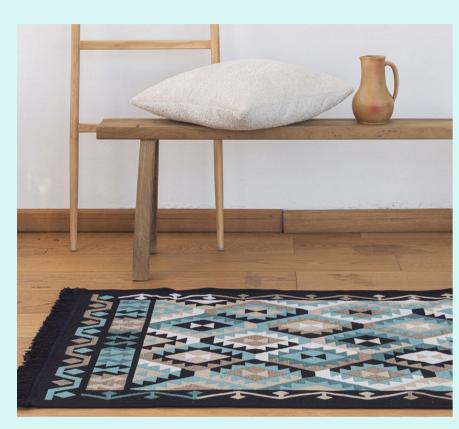

#### SA1534A Double Sided Rug

120×180cm (BGH8681126436908), 80×150cm (BGH8681126436892)

With reversible design, you can use two looks in one, letting you refresh your space instantly. This wide area rug suits well in areas where you waste a lot of time like the living room, kitchen, laundry room, or office even outside as a patio rug or outdoor rug. Made from durable and washable materials. It's easy to clean and maintain. So, it is suitable for everyday use.

# SA1534A Double Sided Rug

120×180cm (BGH8681126436908), 80×150cm (BGH8681126436892)

With reversible design, you can use two looks in one, letting you refresh your space instantly. This wide area rug suits well in areas where you waste a lot of time like the living room, kitchen, laundry room, or office even outside as a patio rug or outdoor rug. Made from durable and washable materials. It's easy to clean and maintain. So, it is suitable for everyday use.