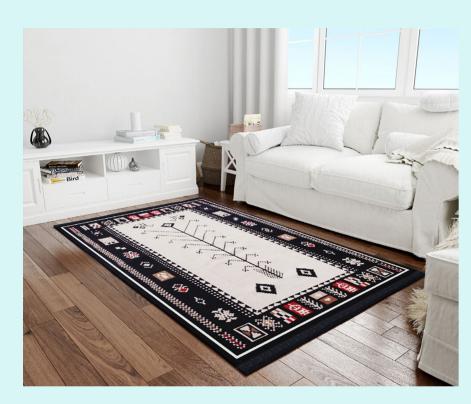

#### SA1534A Double Sided Rug

120×180cm (BGH8681126436908), 80×150cm (BGH8681126436892)

With reversible design, you can use two looks in one, letting you refresh your space instantly. This wide area rug suits well in areas where you waste a lot of time like the living room, kitchen, laundry room, or office even outside as a patio rug or outdoor rug. Made from durable and washable materials. It's easy to clean and maintain. So, it is suitable for everyday use.

# SA1534A Double Sided Rug

120×180cm (BGH8681126436908), 80×150cm (BGH8681126436892)

With reversible design, you can use two looks in one, letting you refresh your space instantly. This wide area rug suits well in areas where you waste a lot of time like the living room, kitchen, laundry room, or office even outside as a patio rug or outdoor rug. Made from durable and washable materials. It's easy to clean and maintain. So, it is suitable for everyday use.