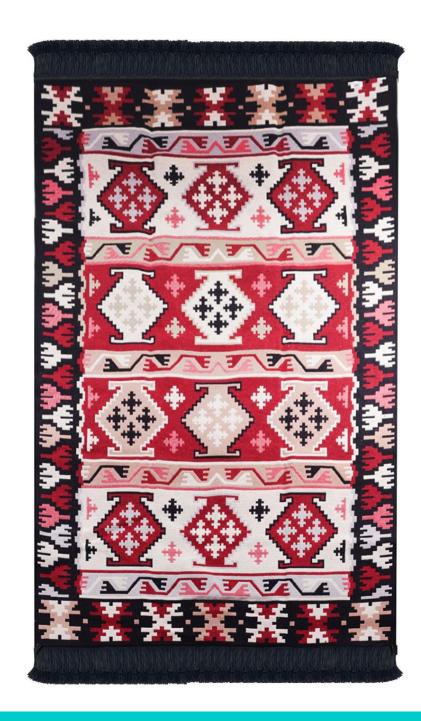

the living room, kitchen, laundry room, or office even outside as a patio rug or outdoor rug. Made from durable and washable materials. It's easy to clean and maintain. So, it is suitable for everyday use.





### SA1583B Double Sided Rug

120×180cm (BGH8681126436885), 80×150cm (BGH8681126436878)













120x180cm 80x150cm

# SA1590A Double Sided Rug

120×180cm (BGH8681126436922), 80×150cm (BGH8681126436915)





With reversible design, you can use two looks in one, letting you refresh your space instantly. This wide area rug suits well in areas where you waste a lot of time like the living room, kitchen, laundry room, or office even outside as a patio rug or outdoor rug. Made from durable and washable materials. It's easy to clean and maintain. So, it is suitable for everyday use.





## SA1619B Double Sided Rug

120×180cm (BGH8681126436847), 80×150cm (BGH8681126436830)





With reversible design, you can use two looks in one, letting you refresh your space instantly. This wide area rug suits well in areas where you waste a lot of time like the living room, kitchen, laundry room, or office even outside as a patio rug or outdoor rug. Made from durable and washable materials. It's easy to clean and maintain. So, it is suitable for everyday use.





## SA1818A Double Sided Rug

120×180cm (BGH8681126436861), 80×150cm (BGH8681126436854)





With reversible design, you can use two looks in one, letting you refresh your space instantly. This wide area rug suits well in areas where you waste a lot of time like the living room, kitchen, laundry room, or office even outsid