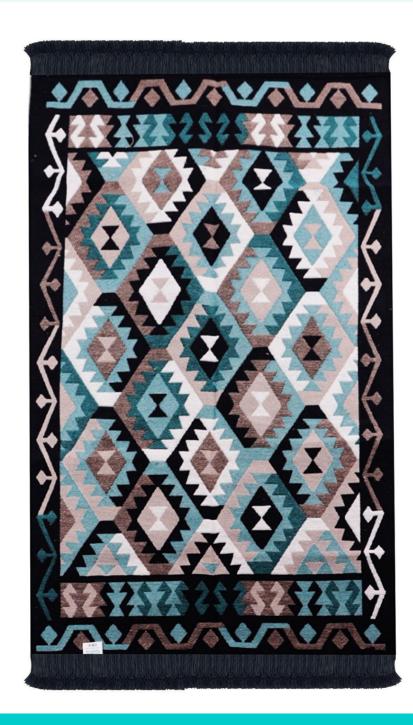

#### SA1534A Double Sided Rug

120×180cm (BGH8681126436908), 80×150cm (BGH8681126436892)

With reversible design, you can use two looks in one, letting you refresh your space instantly. This wide area rug suits well in areas where you waste a lot of time like the living room, kitchen, laundry room, or office even outside as a patio rug or outdoor rug. Made from durable and washable materials. It's easy to clean and maintain. So, it is suitable for everyday use.

# SA1534A Double Sided Rug

120×180cm (BGH8681126436908), 80×150cm (BGH8681126436892)

With reversible design, you can use two looks in one, letting you refresh your space instantly. This wide area rug suits well in areas where you waste a lot of time like the living room, kitchen, laundry room, or office even outside as a patio rug or outdoor rug. Made from durable and washable materials. It's easy to clean and maintain. So, it is suitable for everyday use.