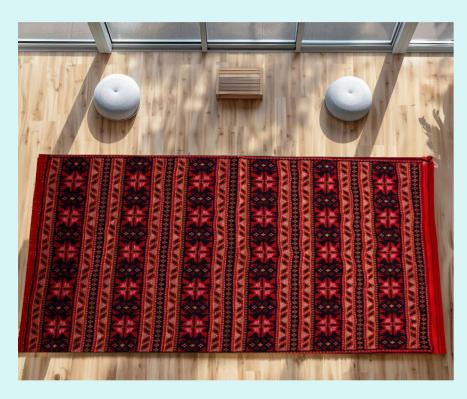

# SA1590A Double Sided Rug

120×180cm (BGH8681126436922), 80×150cm (BGH8681126436915)

With reversible design, you can use two looks in one, letting you refresh your space instantly. This wide area rug suits well in areas where you waste a lot of time like the living room, kitchen, laundry room, or office even outside as a patio rug or outdoor rug. Made from durable and washable materials. It's easy to clean and maintain. So, it is suitable for everyday use.