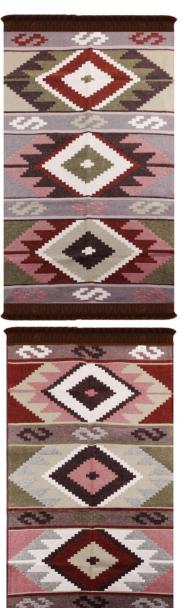

#### SA1534A Double Sided Rug

120×180cm (BGH8681126436908), 80×150cm (BGH8681126436892)

With reversible design, you can use two looks in one, letting you refresh your space instantly. This wide area rug suits well in areas where you waste a lot of time like the living room, kitchen, laundry room, or office even outside as a patio rug or outdoor rug. Made from durable and washable materials. It's easy to clean and maintain. So, it is suitable for everyday use.

# SA1534A Double Sided Rug

120×180cm (BGH8681126436908), 80×150cm (BGH8681126436892)

With reversible design, you can use two looks in one, letting you refresh your space instantly. This wide area rug suits well in areas where you waste a lot of time like the living room, kitchen, laundry room, or office even outside as a patio rug or outdoor rug. Made from durable and washable materials. It's easy to clean and maintain. So, it is suitable for everyday use.