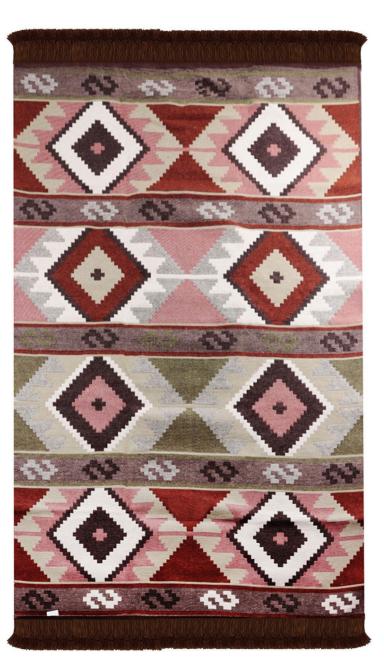

### SA1583B Double Sided Rug

120×180cm (BGH8681126436885), 80×150cm (BGH8681126436878)

120x180cm 80x150cm