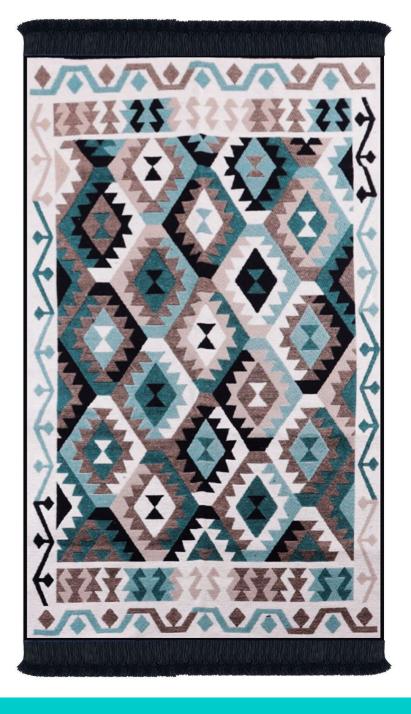

#### SA1534A Double Sided Rug

120×180cm (BGH8681126436908), 80×150cm (BGH8681126436892)

With reversible design, you can use two looks in one, letting you refresh your space instantly. This wide area rug suits well in areas where you waste a lot of time like the living room, kitchen, laundry room, or office even outside as a patio rug or outdoor rug. Made from durable and washable materials. It's easy to clean and maintain. So, it is suitable for everyday use.

# SA1534A Double Sided Rug

120×180cm (BGH8681126436908), 80×150cm (BGH8681126436892)

With reversible design, you can use two looks in one, letting you refresh your space instantly. This wide area rug suits well in areas where you waste a lot of time like the living room, kitchen, laundry room, or office even outside as a patio rug or outdoor rug. Made from durable and washable materials. It's easy to clean and maintain. So, it is suitable for everyday use.