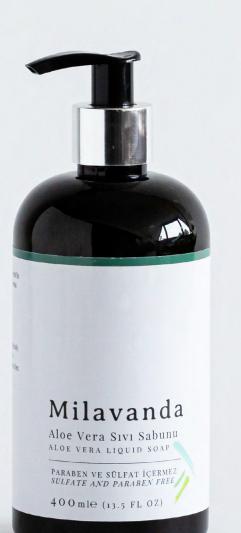

### ALOE VERA LIQUID SOAP

Milavanda Aloe Vera Liquid Soap is carefully made without separating the essential oil and essence of the aloe plant. Our soap has also Milavanda Early Harvest Cold Pressed Olive Oil extracts and its formula has been prepared considering its benefits on the skin and hair. It has antioxidant and antiseptic properties in terms of cleansing, repairing and moisturizing the skin. After the use of soap, it helps your nails and hands to remain soft throughout the day without causing problems such as drying on the skin. By helping the skin to preserve its natural moisture, it gives a softer and healthier appearance. It is beneficial for allergic and dry skin with its anti-inflammatory properties. It helps to eliminate irritation, flaking, redness and eczema seen in dry skin. Suitable for frequent hand washing.