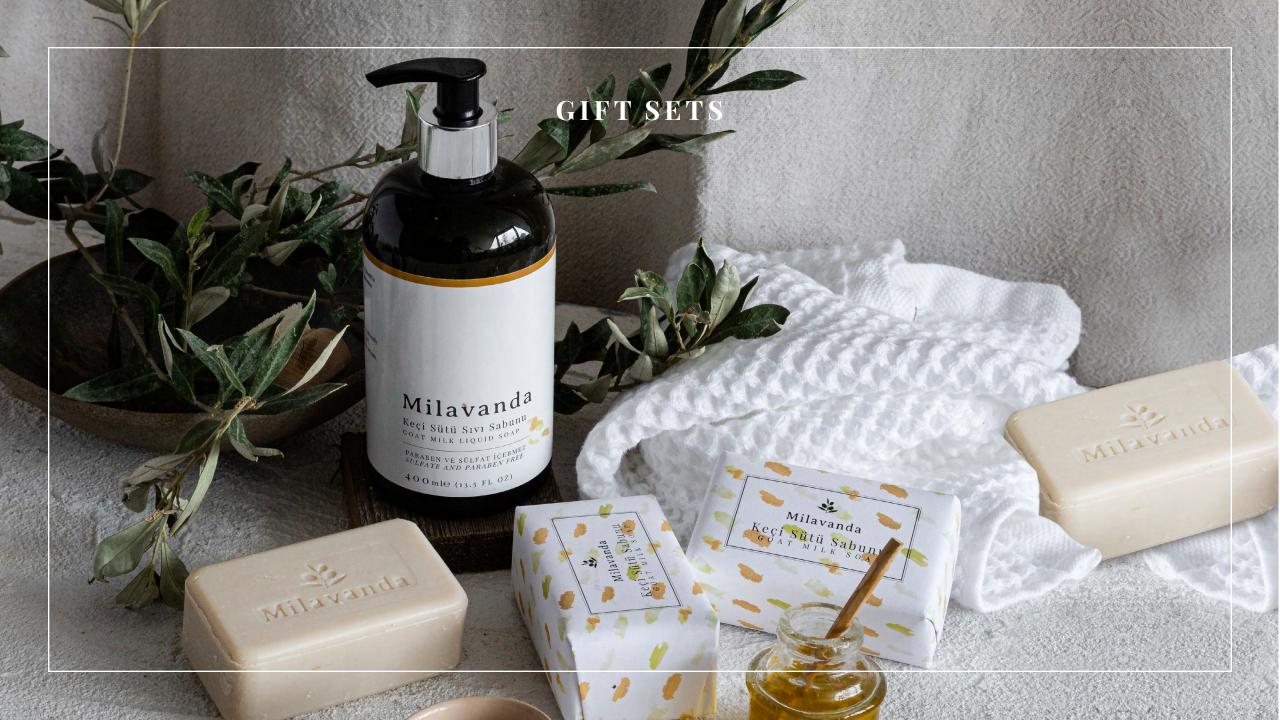

#### GOAT MILK GIFT SET

Milavanda Goat Milk Gift Set is carefully formulated and packed in a healthy, natural and stylish concept not only for special occasions but also to make an ordinary day memorable and joyful for yourself or for your loved ones. Goat's milk is the main ingredient of Milavanda Goat Milk Soap Set and is generally used for skin problems on account of its anti-aging and antiseptic properties. Goat milk is a natural peeling soap, it purifies the skin from dead cells, tightens pores, balances skin color, prevents acne and blackhead formation, and relieves the skin with its moisturizing effect.

#### HAMAM SCENTED GIFT SET

Milavanda Hamam Scented Gift Set has been carefully formulated and packed in a healthy, natural and stylish concept not only for special occasions but also to make an ordinary day memorable and joyful for yourself or for your loved ones. Our Milavanda hamam scented gift set consists of soaps that you can safely use for your hair and your whole body due to its content, lightness and clean feeling on your skin. By adding our Anatolian white soap tradition to our series, we have promised to preserve its natural content and keep alive its emotionally rich values for its fragrance.

#### ALOE VERA GIFT SET

Milavanda Aloe Vera Gift Set has been carefully formulated and packed in a healthy, natural and stylish concept not only for special occasions but also to make an ordinary day memorable and joyful for yourself or for your loved ones. Our Milavanda Aloe Vera Solid Soap is carefully made without separating the essential oil and essence of the aloe plant.