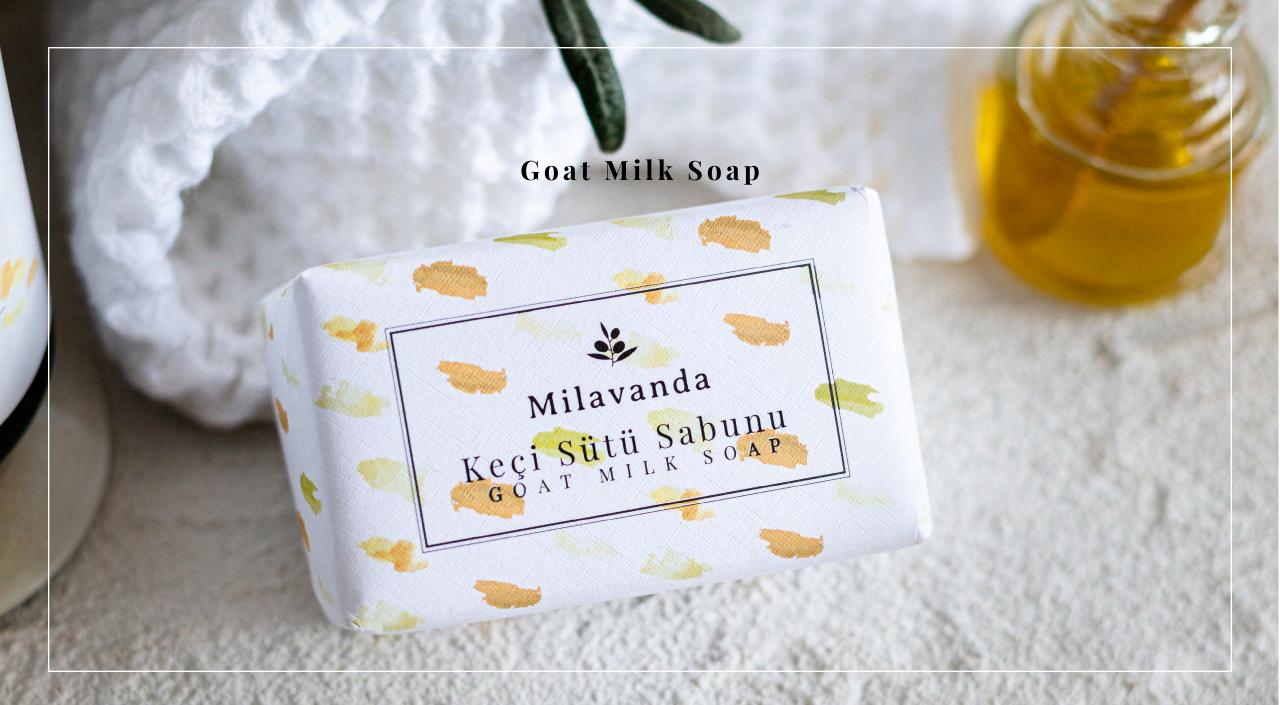

#### GOAT MILK TRIPLE SOAP SET

Goat's milk is the main ingredient of Milavanda Goat Milk Soap Set and is generally used for skin problems on account of its anti-aging and antiseptic properties.

Goat milk is a natural peeling soap, it purifies the skin from dead cells, tightens pores, balances skin color, prevents acne and blackhead formation, and relieves the skin with its moisturizing effect. It has high amount of vitamins and proteins to nourish the skin and give a healthier shine. Our soap has also Milavanda Early Harvest Cold Pressed Olive Oil extracts and its formula has been prepared considering its benefits on the skin and hair.

#### GOAT MILK GIFT SET

Milavanda Goat Milk Gift Set is carefully formulated and packed in a healthy, natural and stylish concept not only for special occasions but also to make an ordinary day memorable and joyful for yourself or for your loved ones. Goat's milk is the main ingredient of Milavanda Goat Milk Soap Set and is generally used for skin problems on account of its anti-aging and antiseptic properties. Goat milk is a natural peeling soap, it purifies the skin from dead cells, tightens pores, balances skin color, prevents acne and blackhead formation, and relieves the skin with its moisturizing effect.