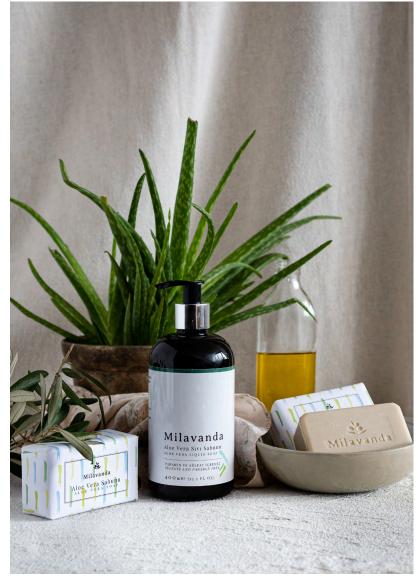

### ALOE VERA LIQUID SOAP

Milavanda Aloe Vera Liquid Soap is carefully made without separating the essential oil and essence of the aloe plant. Our soap has also Milavanda Early Harvest Cold Pressed Olive Oil extracts and its formula has been prepared considering its benefits on the skin and hair. It has antioxidant and antiseptic properties in terms of cleansing, repairing and moisturizing the skin. After the use of soap, it helps your nails and hands to remain soft throughout the day without causing problems such as drying on the skin. By helping the skin to preserve its natural moisture, it gives a softer and healthier appearance. It is beneficial for allergic and dry skin with its anti-inflammatory properties. It helps to eliminate irritation, flaking, redness and eczema seen in dry skin. Suitable for frequent hand washing.