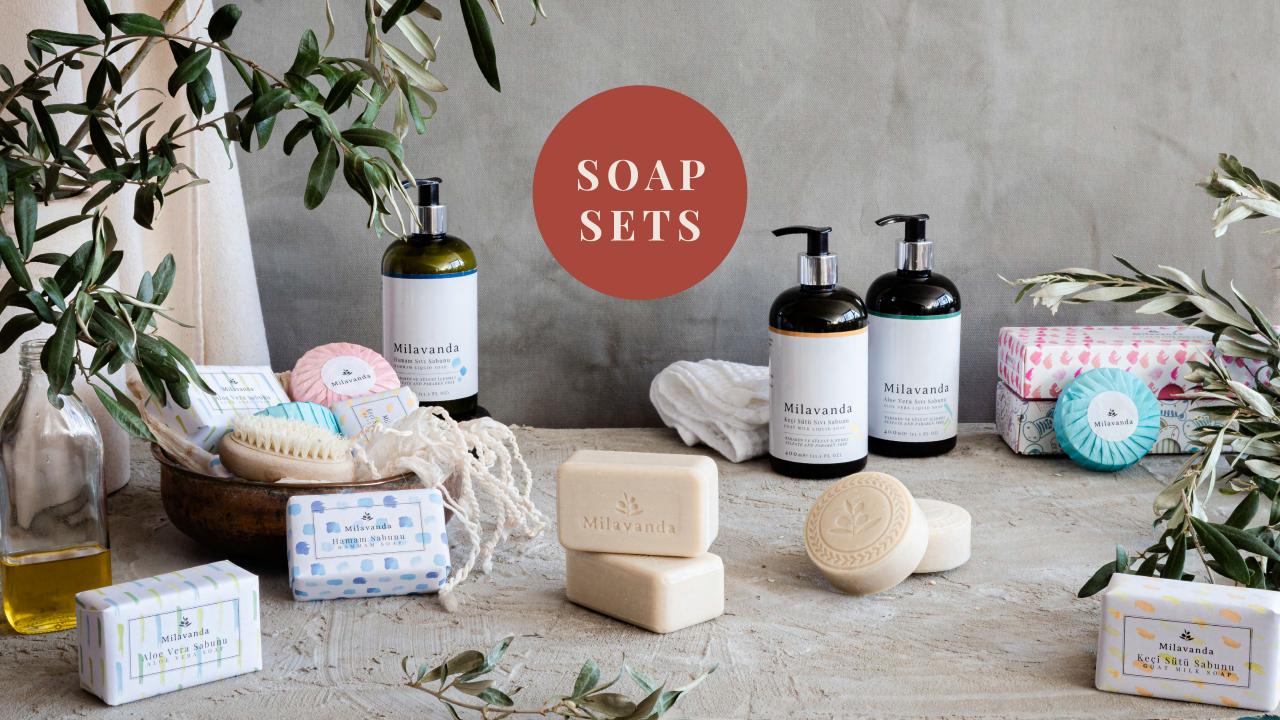

### TRIPLE SOLID SOAP SETS

Milavanda am S

Натат Sabunu

ž Milavanda

Hamam Sabunu HAMMAN SOAP

#### GOAT MILK TRIPLE SOAP SET

Goat's milk is the main ingredient of Milavanda Goat Milk Soap Set and is generally used for skin problems on account of its anti-aging and antiseptic properties.

Goat milk is a natural peeling soap, it purifies the skin from dead cells, tightens pores, balances skin color, prevents acne and blackhead formation, and relieves the skin with its moisturizing effect. It has high amount of vitamins and proteins to nourish the skin and give a healthier shine. Our soap has also Milavanda Early Harvest Cold Pressed Olive Oil extracts and its formula has been prepared considering its benefits on the skin and hair.

#### HAMAM SCENTED TRIPLE BATH SOAP SET

Our Milavanda Hamam Scented Set consists of 3 solid soaps that you can safely use it for your hair and your whole body due to its natural ingredients, lightness and clean feeling on your skin.

### ALOE VERA TRIPLE SOLID SOAP SET

Our Milavanda Aloe Vera Solid Soap is carefully made without separating the essential oil and essence of the aloe plant. Our soap has also Milavanda Early Harvest Cold Pressed Olive Oil extracts and its formula has been prepared considering its benefits on the skin and hair.