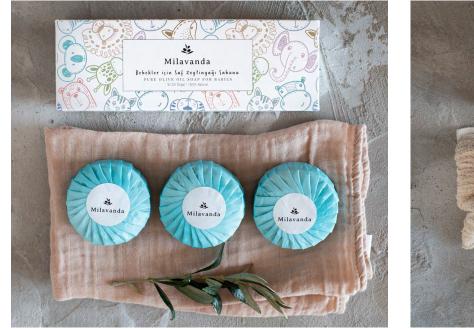

SAFE FOR BABIES: Milavanda Extra Virgin Olive Oil is naturally rich in vitamins A-E-D-K and is high in brainbuilding fatty acids omega 3-6-9 that help your baby grow healthy and strong. It is an nutritious and safe complementary food that has the similar important components found in breast milk. It has a very gentle formula to help for easy digestion and strengths baby's own immune system. You may add this olive oil to any of the baby food recipes. Good for infants from 7 months. To ensure appropriate nutritional composition and safety of foods specifically manufactured for infants and young children, we are certified by FSSC22000 according to Foundation for Food Safety Certification.