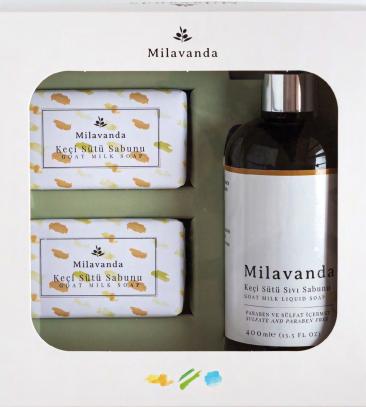

#### GOAT MILK GIFT SET

Milavanda Goat Milk Gift Set is carefully formulated and packed in a healthy, natural and stylish concept not only for special occasions but also to make an ordinary day memorable and joyful for yourself or for your loved ones. Goat's milk is the main ingredient of Milavanda Goat Milk Soap Set and is generally used for skin problems on account of its anti-aging and antiseptic properties. Goat milk is a natural peeling soap, it purifies the skin from dead cells, tightens pores, balances skin color, prevents acne and blackhead formation, and relieves the skin with its moisturizing effect.

- Our soaps are produced within the framework of GMP certified good production systems and in accordance with the Ministry of Health regulations.
- Necessary analysis and tests of each have been made and are produced under the supervision of the Ministry of Health.
- Does not contain synthetic preservatives, synthetic chemicals, parabens, silicones, animal fat, gelatin, color and fragrances and prohibited substances harmful to health.
- Natural vegetable oils and hydrosols are used
- Protects the skin's natural lipid barrier
- Vegan
- Not tested on animals
- Suitable for all skin types
- Suitable for hair, face and whole body use
- You can keep it for many years in a dry place. Make sure to leave it in a dry place in your bathroom after using it.