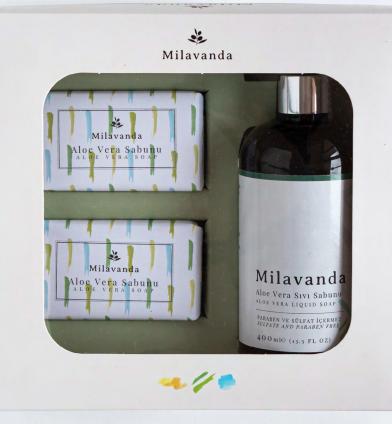

#### ALOE VERA GIFT SET

Milavanda Aloe Vera Gift Set has been carefully formulated and packed in a healthy, natural and stylish concept not only for special occasions but also to make an ordinary day memorable and joyful for yourself or for your loved ones. Our Milavanda Aloe Vera Solid Soap is carefully made without separating the essential oil and essence of the aloe plant.

- Our soaps are produced within the framework of GMP certified good production systems and in accordance with the Ministry of Health regulations.
- Necessary analysis and tests of each have been made and are produced under the supervision of the Ministry of Health.
- Does not contain synthetic preservatives, synthetic chemicals, parabens, silicones, animal fat, gelatin, color and fragrances and prohibited substances harmful to health.
- Natural vegetable oils and hydrosols are used
- Protects the skin's natural lipid barrier
- Vegan
- Not tested on animals
- Suitable for all skin types
- Suitable for hair, face and whole body use
- You can keep it for many years in a dry place. Make sure to leave it in a dry place in your bathroom after using it.