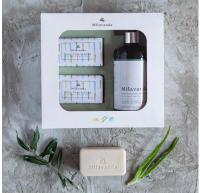

### TRIPLE SOLID SOAP SETS

Milavanda am S

Натат Sabunu

ž Milavanda

Hamam Sabunu HAMMAN SOAP

#### GOAT MILK TRIPLE SOAP SET

Goat's milk is the main ingredient of Milavanda Goat Milk Soap Set and is generally used for skin problems on account of its anti-aging and antiseptic properties.

Goat milk is a natural peeling soap, it purifies the skin from dead cells, tightens pores, balances skin color, prevents acne and blackhead formation, and relieves the skin with its moisturizing effect. It has high amount of vitamins and proteins to nourish the skin and give a healthier shine. Our soap has also Milavanda Early Harvest Cold Pressed Olive Oil extracts and its formula has been prepared considering its benefits on the skin and hair.