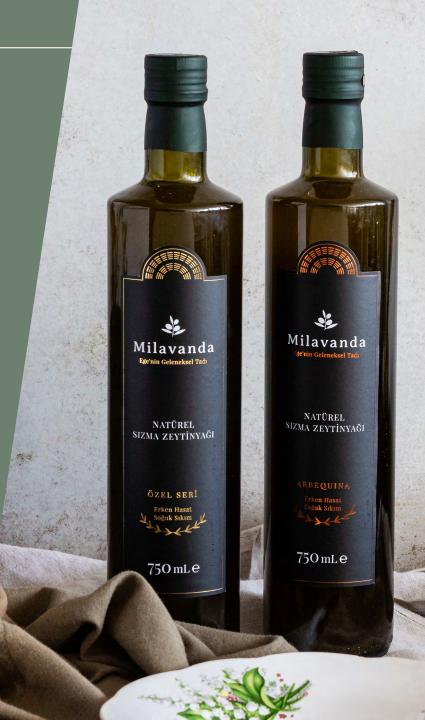

#### SPECIAL SERIES EARLY HARVEST EXTRA VIRGIN OLIVE OIL

Before the production of Special Series Olive Oil in Milavan, Ayvalık gardens, which do not use chemical fertilizers and pesticides in September-October, have not yet ripened, fallen to the ground, and the best top olives of their branches are selected. Olives that are not exposed to any chemical processes that are harvested early are squeezed by cold pressing method at 26 degrees in an oxygen-free environment and bottled without losing time. Milavanda Special Series Olive Oil has a pleasant fragrance that smells the Aegean Sea iodine and resembles the smell of fresh leaves that have absorbed the Aegean Sea.

#### ARBEQUINA EARLY HARVEST EXTRA VIRGIN OLIVE OIL

Before the production of Arbequina Olive Oil in Milavan, Ayvalık gardens, which do not use chemical fertilizers and pesticides in September-October, have not yet ripened, fallen to the ground, and the best top olives of their branches are selected. Olives that are not exposed to any chemical processes that are harvested early are squeezed by cold pressing method at 26 degrees in an oxygen-free environment and bottled without losing time. Milavanda Special Series Olive Oil has a pleasant fragrance that smells the Aegean Sea iodine and resembles the smell of fresh leaves that have absorbed the Aegean Sea.