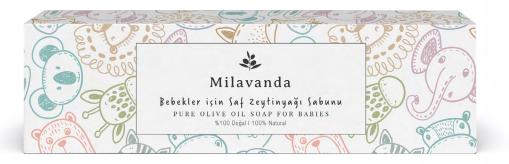

SAFE FOR BABIES: Milavanda Extra Virgin Olive Oil is naturally rich in vitamins A-E-D-K and is high in brainbuilding fatty acids omega 3-6-9 that help your baby grow healthy and strong. It is an nutritious and safe complementary food that has the similar important components found in breast milk. It has a very gentle formula to help for easy digestion and strengths baby's own immune system. You may add this olive oil to any of the baby food recipes. Good for infants from 7 months. To ensure appropriate nutritional composition and safety of foods specifically manufactured for infants and young children, we are certified by FSSC22000 according to Foundation for Food Safety Certification.