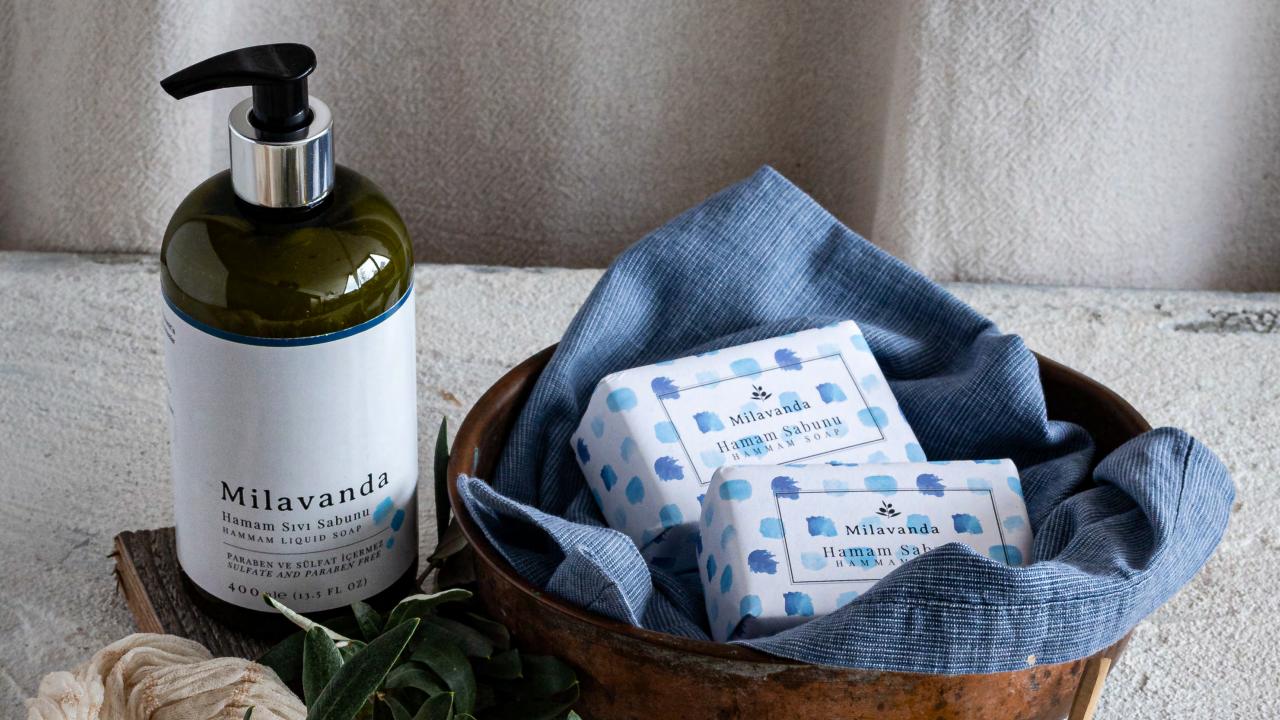

#### HAMAM SCENTED LIQUID SOAP

Milavanda Hamam Scented Liquid Soap is produced for those who want to experience the Anatolian white soap tradition, its smell and the feeling of cleanliness in liquid form. We prepared a modern and stylish presentation while preserving our additive-free content.

You can use our soaps which has also Milavanda Early Harvest Cold Pressed Olive Oil extracts for a fresh and spa-like shower experience with your whole family. Suitable for frequent hand washing.

- Our soaps are produced within the framework of GMP certified good production systems and in accordance with the Ministry of Health regulations.
- Necessary analysis and tests of each have been made and are produced under the supervision of the Ministry of Health.
- Does not contain synthetic preservatives, synthetic chemicals, parabens, silicones, animal fat, gelatin, color and fragrances and prohibited substances harmful to health.
- Natural vegetable oils and hydrosols are used
- Protects the skin's natural lipid barrier
- Vegan
- Not tested on animals
- Suitable for all skin types
- Suitable for hair, face and whole body use
- You can keep it for many years in a dry place. Make sure to leave it in a dry place in your bathroom after using it.