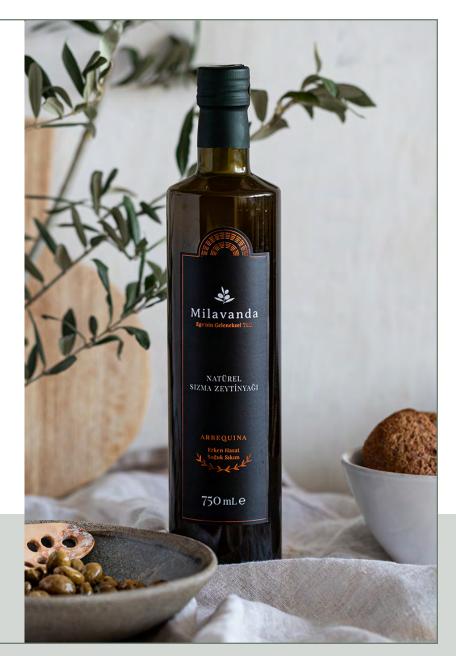

#### ARBEQUINA EARLY HARVEST EXTRA VIRGIN OLIVE OIL

Before the production of Arbequina Olive Oil in Milavan, Ayvalık gardens, which do not use chemical fertilizers and pesticides in September-October, have not yet ripened, fallen to the ground, and the best top olives of their branches are selected. Olives that are not exposed to any chemical processes that are harvested early are squeezed by cold pressing method at 26 degrees in an oxygen-free environment and bottled without losing time. Milavanda Special Series Olive Oil has a pleasant fragrance that smells the Aegean Sea iodine and resembles the smell of fresh leaves that have absorbed the Aegean Sea.

Its aroma is sharp and moderately caustic, with scents of freshly mown grass, almond, cress, arugula, fresh walnut, green tomato and green plum. It has a heavy fluid consistency, dark green color and very strong.

It is drinkable, can be used in all hot and cold dishes, salads. Acid rate is at most 0.8%.