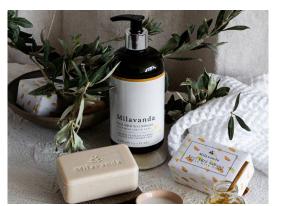

### LIQUID SOAPS

#### GOAT MILK LIQUID SOAP

Goat's milk is the main ingredient of Milavanda Goat Milk Liquid Soap and is generally used for skin problems on account of its anti-aging and antiseptic properties. Goat milk is a natural peeling soap, it purifies the skin from dead cells, tightens pores, balances skin color, prevents acne and blackhead formation, and relieves the skin with its moisturizing effect. It has high amount of vitamins and proteins to nourish the skin and give a healthier shine. Our soap has also Milavanda Early Harvest Cold Pressed Olive Oil extracts and its formula has been prepared considering its benefits on the skin and hair. Suitable for frequent hand washing.