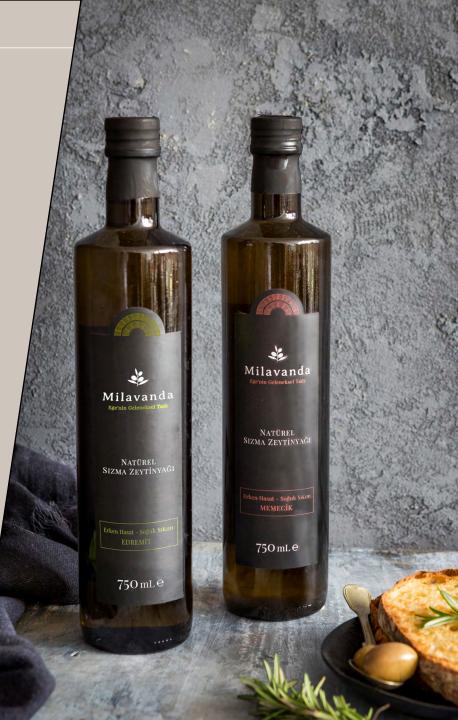

#### MEMECİK EARLY HARVEST COLD PRESSED NATURAL EXTRA VIRGIN OLIVE OIL

Milavanda selects best olives from the gardens of South Aegean bay. Inspired by the traditional taste of Aegean Bay, we are rooted in quality and authenticity. Appreciating nature and its gifts is our primary concern. We try to preserve the unique flavor of the area, and so we collect when olives are still green, during the early harvest season on September and October. We prefer cold extraction method, and always avoid chemical methods. Our extra virgin olive oil is obtained directly from olives and solely by mechanical means. With the unique climate of the Aegean region, we produce fruity, green, peppery, aromatic and healthy olive oils. You can use our olive oil for cold and hot foods. It has a maximum acidity of 0.8%.

#### EDREMİT EARLY HARVEST COLD PRESSED NATURAL EXTRA VIRGIN OLIVE OIL

Milavanda North Aegean Extra Virgin Olive Oil is made from well-selected olives from the gardens of North Aegean bay. Inspired by the traditional taste of Aegean Bay, we are rooted in quality and authenticity. Appreciating nature and its gifts is our primary concern. We try to preserve the unique flavor of the area, and so we collect when olives are still green, during the early harvest season on September and October. We prefer cold extraction method, and always avoid chemical methods. Our extra virgin olive oil is obtained directly from olives and solely by mechanical means. With the unique climate of the Aegean region, we produce fruity, green, aromatic and healthy olive oils. You can use our olive oil for cold and hot foods. Milavanda is perfect for dressings and for hot recipes. It has a maximum acidity of 0.8%.