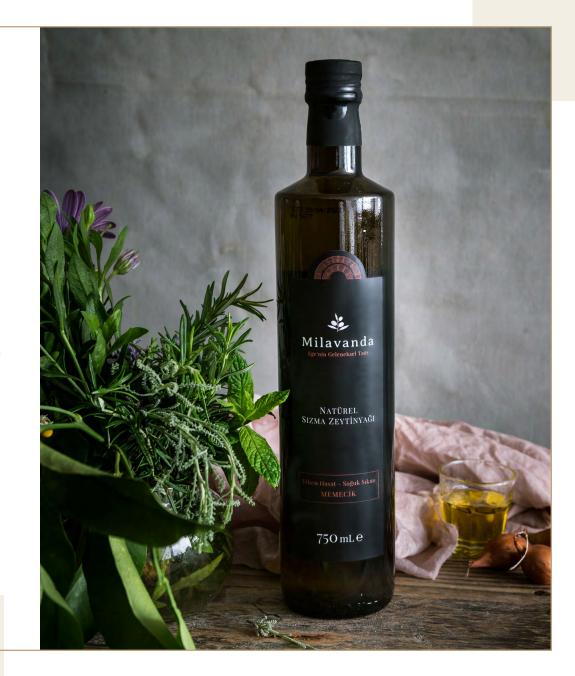

#### MEMECİK EARLY HARVEST COLD PRESSED NATURAL EXTRA VIRGIN OLIVE OIL

Milavanda selects best olives from the gardens of South Aegean bay. Inspired by the traditional taste of Aegean Bay, we are rooted in quality and authenticity. Appreciating nature and its gifts is our primary concern. We try to preserve the unique flavor of the area, and so we collect when olives are still green, during the early harvest season on September and October. We prefer cold extraction method, and always avoid chemical methods. Our extra virgin olive oil is obtained directly from olives and solely by mechanical means. With the unique climate of the Aegean region, we produce fruity, green, peppery, aromatic and healthy olive oils. You can use our olive oil for cold and hot foods. It has a maximum acidity of 0.8%.