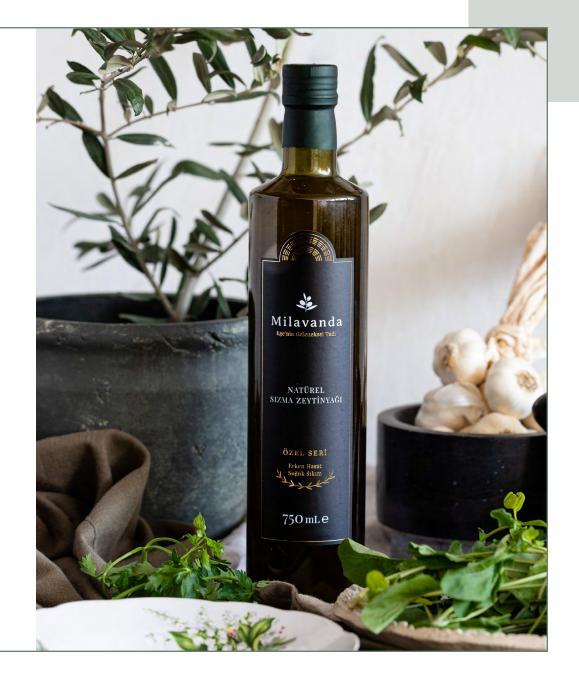

#### SPECIAL SERIES EARLY HARVEST EXTRA VIRGIN OLIVE OIL

Before the production of Special Series Olive Oil in Milavan, Ayvalık gardens, which do not use chemical fertilizers and pesticides in September-October, have not yet ripened, fallen to the ground, and the best top olives of their branches are selected. Olives that are not exposed to any chemical processes that are harvested early are squeezed by cold pressing method at 26 degrees in an oxygen-free environment and bottled without losing time. Milavanda Special Series Olive Oil has a pleasant fragrance that smells the Aegean Sea iodine and resembles the smell of fresh leaves that have absorbed the Aegean Sea.

Its aroma is sharp and moderately caustic, with scents of freshly mown grass, almond, cress, arugula, fresh walnut, green tomato and green plum. It has a heavy fluid consistency, dark green color and very strong.

It is drinkable, can be used in all hot and cold dishes, salads. Acid rate is at most 0.8%.