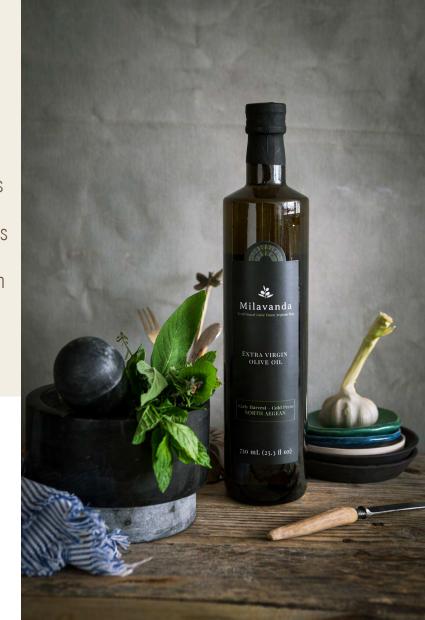

#### SPECIAL SERIES EARLY HARVEST EXTRA VIRGIN OLIVE OIL

Before the production of Special Series Olive Oil in Milavan, Ayvalık gardens, which do not use chemical fertilizers and pesticides in September-October, have not yet ripened, fallen to the ground, and the best top olives of their branches are selected. Olives that are not exposed to any chemical processes that are harvested early are squeezed by cold pressing method at 26 degrees in an oxygen-free environment and bottled without losing time. Milavanda Special Series Olive Oil has a pleasant fragrance that smells the Aegean Sea iodine and resembles the smell of fresh leaves that have absorbed the Aegean Sea.

Its aroma is sharp and moderately caustic, with scents of freshly mown grass, almond, cress, arugula, fresh walnut, green tomato and green plum. It has a heavy fluid consistency, dark green color and very strong.

It is drinkable, can be used in all hot and cold dishes, salads. Acid rate is at most 0.8%.