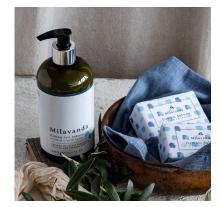

### LIQUID SOAPS

#### GOAT MILK LIQUID SOAP

Goat's milk is the main ingredient of Milavanda Goat Milk Liquid Soap and is generally used for skin problems on account of its anti-aging and antiseptic properties. Goat milk is a natural peeling soap, it purifies the skin from dead cells, tightens pores, balances skin color, prevents acne and blackhead formation, and relieves the skin with its moisturizing effect. It has high amount of vitamins and proteins to nourish the skin and give a healthier shine. Our soap has also Milavanda Early Harvest Cold Pressed Olive Oil extracts and its formula has been prepared considering its benefits on the skin and hair. Suitable for frequent hand washing.