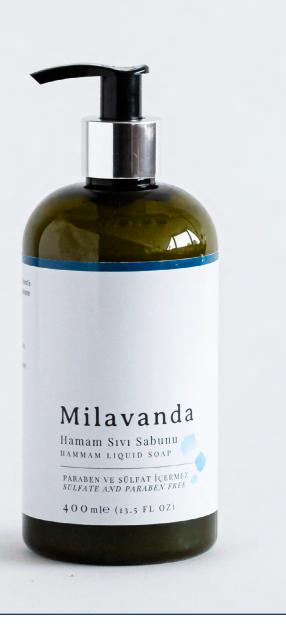

#### HAMAM SCENTED LIQUID SOAP

Milavanda Hamam Scented Liquid Soap is produced for those who want to experience the Anatolian white soap tradition, its smell and the feeling of cleanliness in liquid form. We prepared a modern and stylish presentation while preserving our additive-free content.

You can use our soaps which has also Milavanda Early Harvest Cold Pressed Olive Oil extracts for a fresh and spa-like shower experience with your whole family. Suitable for frequent hand washing.

- Our soaps are produced within the framework of GMP certified good production systems and in accordance with the Ministry of Health regulations.
- Necessary analysis and tests of each have been made and are produced under the supervision of the Ministry of Health.
- Does not contain synthetic preservatives, synthetic chemicals, parabens, silicones, animal fat, gelatin, color and fragrances and prohibited substances harmful to health.
- Natural vegetable oils and hydrosols are used
- Protects the skin's natural lipid barrier
- Vegan
- Not tested on animals
- Suitable for all skin types
- Suitable for hair, face and whole body use
- You can keep it for many years in a dry place. Make sure to leave it in a dry place in your bathroom after using it.