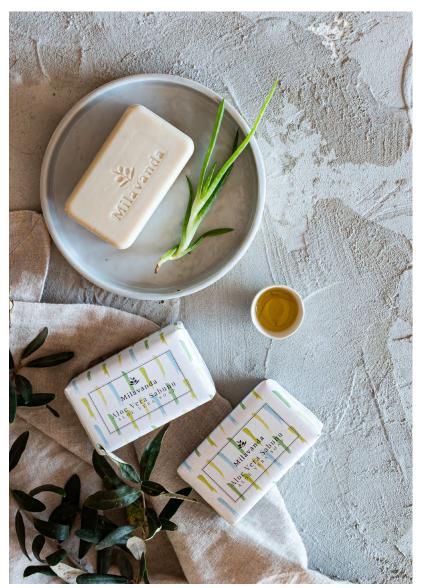

### ALOE VERA TRIPLE SOLID SOAP SET

Our Milavanda Aloe Vera Solid Soap is carefully made without separating the essential oil and essence of the aloe plant. Our soap has also Milavanda Early Harvest Cold Pressed Olive Oil extracts and its formula has been prepared considering its benefits on the skin and hair.

Aloe Vera soap has antioxidant and antiseptic properties in terms of natural cleansing, repairing and moisturizing the skin. It is suitable for daily use both on your body and face to soothe irritations. By helping the skin to preserve its natural moisture, it gives a relaxed and healthier appearance to help reducing irritation, flaking, redness and eczema seen on dry, allergic, thirsty and sensitive skins.