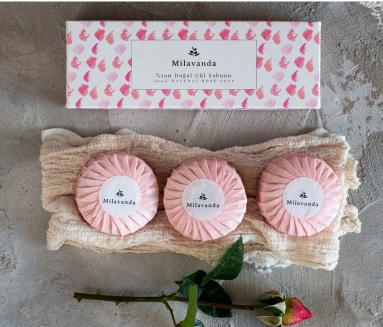

#### **ROSE LIQUID SOAP**

MILAVANDA ROSE HAND SOAP: Milavanda liquid hand soap is the blend of early harvest cold pressed extra virgin olive oil and natural rose scent. This silky and natural soap leaves your hands extremely clean and ensures your skin never dries out. It features hydrating and beautifully scented wash.

FRESH ROSE SOAP: While distinctly floral in character, its fragrance is neither overpowering nor too sweet. It as smells 'spa-like'. You get an added freshness and toning effect for the skin with this natural soap. HAND SOAP FOR BEAUTIFIYING YOUR SINK: This liquid hand soap smells as fresh as it looks. The clean and simple bottle gives a nice expression in sense of elegance as a decorative accent to any kitchen and bathroom countertop.