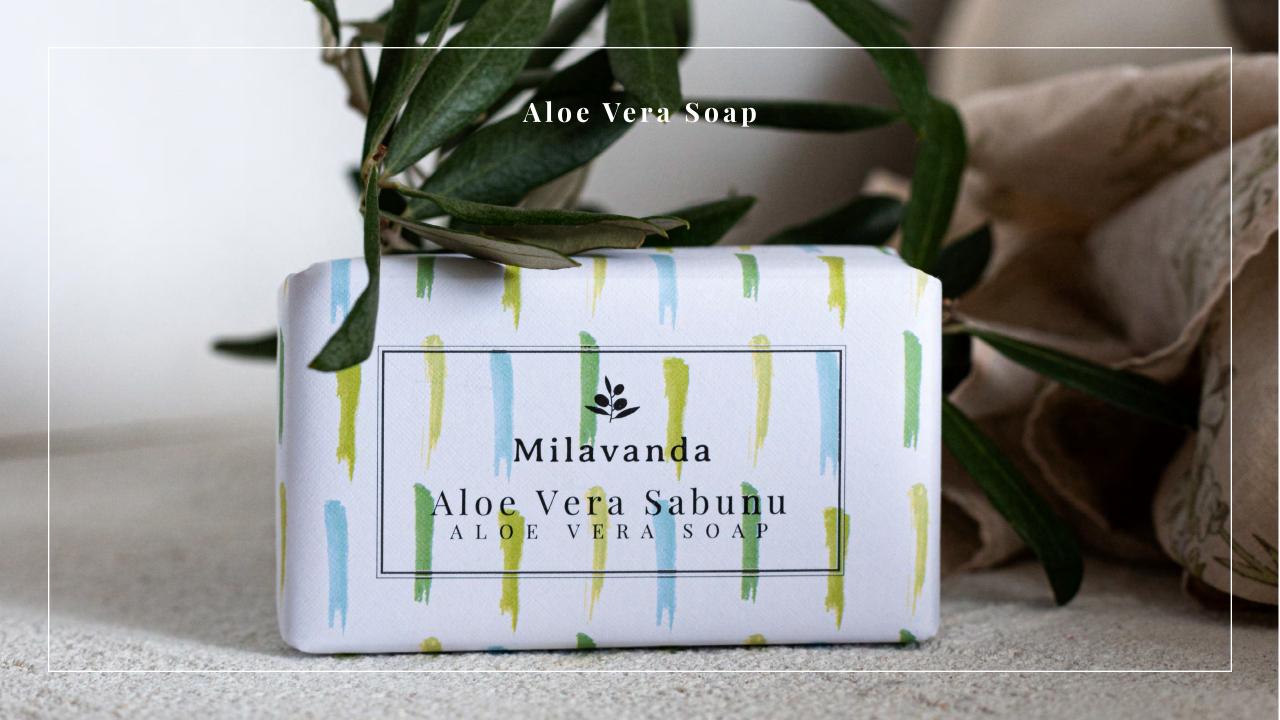

### ALOE VERA TRIPLE SOLID SOAP SET

Our Milavanda Aloe Vera Solid Soap is carefully made without separating the essential oil and essence of the aloe plant. Our soap has also Milavanda Early Harvest Cold Pressed Olive Oil extracts and its formula has been prepared considering its benefits on the skin and hair.

Aloe Vera soap has antioxidant and antiseptic properties in terms of natural cleansing, repairing and moisturizing the skin. It is suitable for daily use both on your body and face to soothe irritations. By helping the skin to preserve its natural moisture, it gives a relaxed and healthier appearance to help reducing irritation, flaking, redness and eczema seen on dry, allergic, thirsty and sensitive skins.