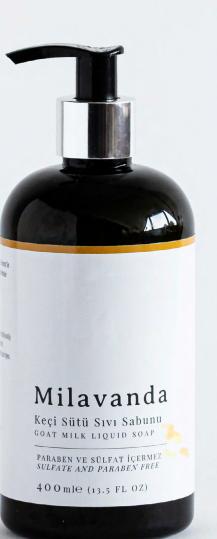

### LIQUID SOAPS

### Milavanda

Keçi Sütü Sıvı Sabunu GOAT MILK LIQUID SOAP

PARABEN VE SÜLFAT İÇERMEZ SULFATE AND PARABEN FREE

400 mle (13.5 FL OZ)

#### GOAT MILK LIQUID SOAP

Goat's milk is the main ingredient of Milavanda Goat Milk Liquid Soap and is generally used for skin problems on account of its anti-aging and antiseptic properties. Goat milk is a natural peeling soap, it purifies the skin from dead cells, tightens pores, balances skin color, prevents acne and blackhead formation, and relieves the skin with its moisturizing effect. It has high amount of vitamins and proteins to nourish the skin and give a healthier shine. Our soap has also Milavanda Early Harvest Cold Pressed Olive Oil extracts and its formula has been prepared considering its benefits on the skin and hair. Suitable for frequent hand washing.