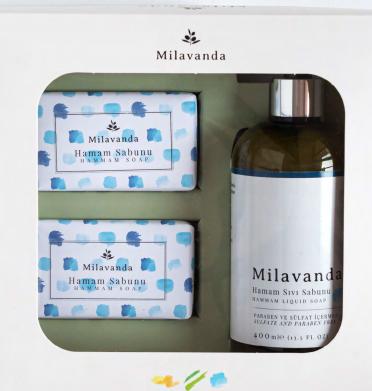

#### HAMAM SCENTED GIFT SET

Milavanda Hamam Scented Gift Set has been carefully formulated and packed in a healthy, natural and stylish concept not only for special occasions but also to make an ordinary day memorable and joyful for yourself or for your loved ones. Our Milavanda hamam scented gift set consists of soaps that you can safely use for your hair and your whole body due to its content, lightness and clean feeling on your skin. By adding our Anatolian white soap tradition to our series, we have promised to preserve its natural content and keep alive its emotionally rich values for its fragrance.

- Our soaps are produced within the framework of GMP certified good production systems and in accordance with the Ministry of Health regulations.
- Necessary analysis and tests of each have been made and are produced under the supervision of the Ministry of Health.
- Does not contain synthetic preservatives, synthetic chemicals, parabens, silicones, animal fat, gelatin, color and fragrances and prohibited substances harmful to health.
- Natural vegetable oils and hydrosols are used
- Protects the skin's natural lipid barrier
- Vegan
- Not tested on animals
- Suitable for all skin types
- Suitable for hair, face and whole body use
- You can keep it for many years in a dry place. Make sure to leave it in a dry place in your bathroom after using it.